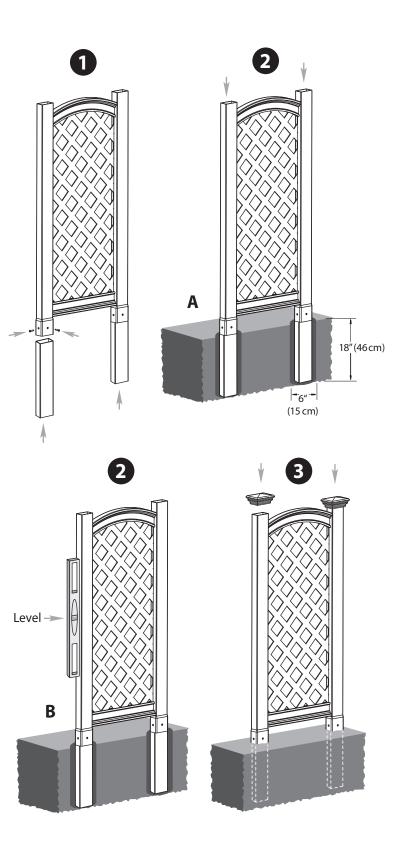

### **STEP ONE**

#### Install the Ground Anchor Stakes

Insert the ground mounting extensions into the bottom of the privacy screen posts. Secure with screws into the four predrilled holes.

### **STEP TWO**

#### Install Trellis into Ground

А

Move the screen to its final location. When you are satisfied with the location, mark the positions of the posts, then move the screen aside and lay it carefully on it's side. Excavate the 2 post holes approximately 18" (46 cm) deep x 6" (15 cm) diameter. Carefully move the screen back into position.

В

Level it both vertically and horizontally into the excavated holes.

Backfill the holes with the excavated soil.

## **STEP THREE**

Install the Post Caps