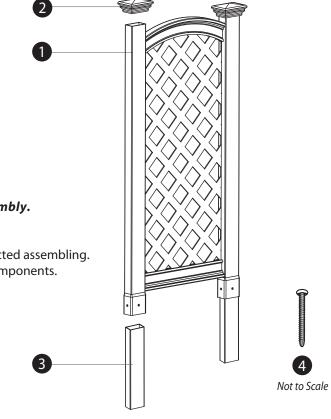

#### **Check Box for These Contents**

In the event of missing or defective parts please call our customer service dept. at 1 800 282 9346 (Mon. to Fri. 8:00 AM to 5:00 PM EST).

- 1. Pre-Assembled Luxembourg Privacy Screen (1)
- 2. Post Caps (2) 10611
- 3. Ground Mounting Extensions (2) 10636-1
- 4. 5/8" Self-Auguring Stainless Steel Screws (8) 20016

#### Install the Ground Anchor Stakes

Insert the ground mounting extensions into the bottom of the privacy screen posts. Secure with screws into the four predrilled holes.