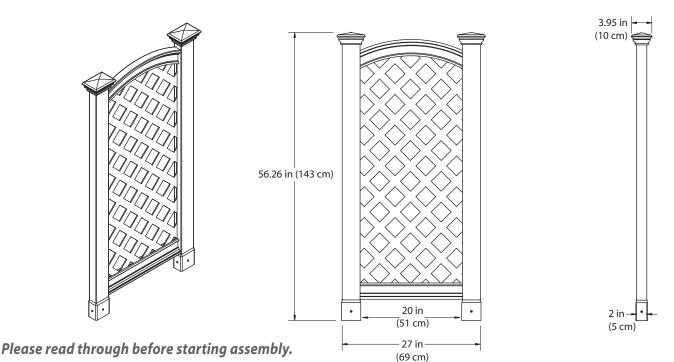

# The Luxembourg Privacy Screen (Pre-Assembled)

#### **Check Box for These Contents**

In the event of missing or defective parts please call our customer service dept. at 1 800 282 9346 (Mon. to Fri. 8:00 AM to 5:00 PM EST).

- 1. Pre-Assembled Luxembourg Privacy Screen (1)
- 2. Post Caps (2) 10611
- 3. Ground Mounting Extensions (2) 10636-1
- 4. 5/8" Self-Auguring Stainless Steel Screws (8) 20016