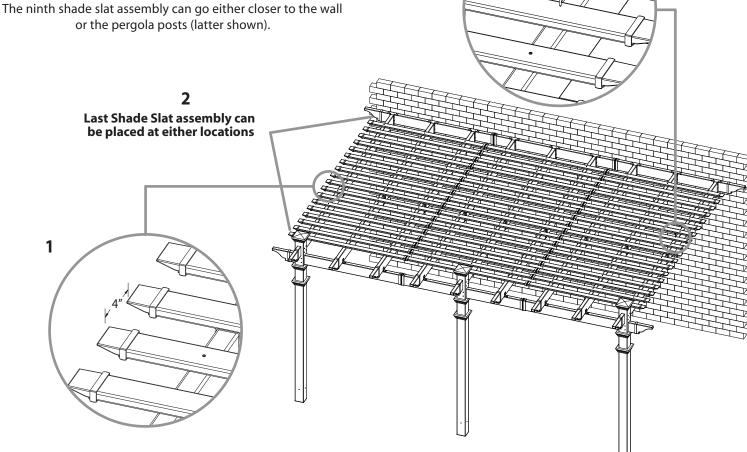

#### **Retroactive Shade Slats Installation**

If this kit is added afterwards, simply place EIGHT of the new shade slat assemblies in between the existing shade slats as shown. The new spacing between the shade slats is now 4 inches.

Install one 2 1/2" screw at each intersection of rafter and shade slat.

3

3