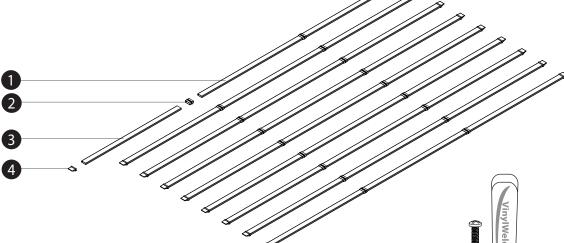

#### **Check Box for These Contents**

In the event of missing or defective parts please call our customer service department 1 800 282 9346 (Mon. to Fri. 8:00 AM to 5:00 PM EST).

- **1.** Shade Slat Inner (9) 7/8" x 3" x 70" 11063
- **2.** Shade Slat Joiner (18) 7/8" x 3" 11049
- **3.** Shade Slat Outer (18) 7/8" x 3" x 65 1/4" 11071
- **4.** Shade Slat Decorative End Caps (18) 7/8" x 3" 10998
- 5. 2 1/2" Self-Auguring Stainless Steel Screw (81) 20009-1
- **6.** Tube of vinyl glue (2) 20000