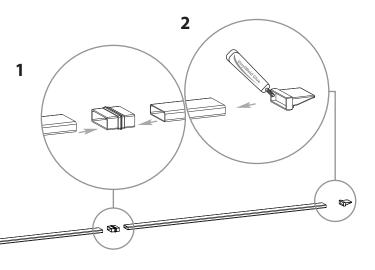

#### **Shade Slat Assembly**

1

Assemble shade slats by inserting the two joiners into the inner shade slat followed by the two outer shade slats. Push firmly until extrusion bottoms out inside joiner.

No screws are necessary.

2

Complete the assembly by gluing a decorative end cap at each end as shown.