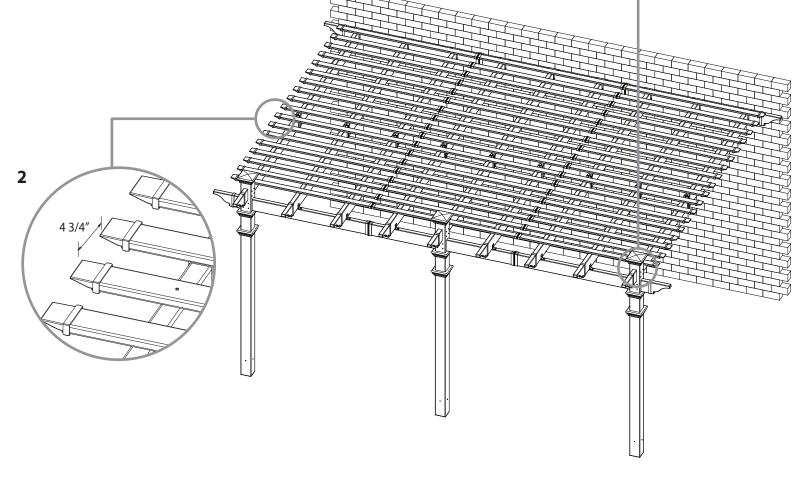

Install the rest of the shade slats at 4 3/4" spacing (instead of 11").

3

Proceed with the remainder of the steps.