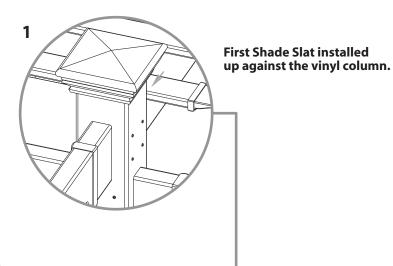

### Shade Slats Installation during the Pergola Installation

1

If this kit is installed simultaneously as the pergola installation, follow the pergola instructions until STEP TEN on the last page; Instead of installing the first shade slat away from the vinyl column, install the first shade slat against the vinyl column.