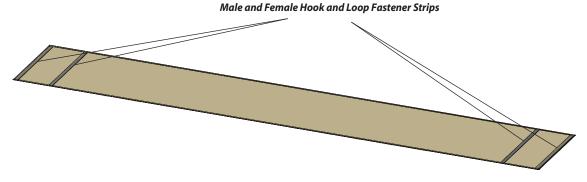

Check the box and make sure you have eight strips (part #10255) and that the male-female hook and loop fastener orientation is correct. In the event of missing or defective parts, please call our customer service department at **1 800 282 9346** (Monday to Friday. 8:00 AM to 5:00 PM EST).

## **STEPS**

Layout all eight strips of canvas and check the ends to make sure there are a female and male hook and loop fastener strip on both ends as shown.

With the hook and loop fastener strips facing up, weave the canvas through the shade slats as shown. Note the pattern of the weave (below one shade slats, and above one shade slats). Starting with below one shade slats, and ending with the same.