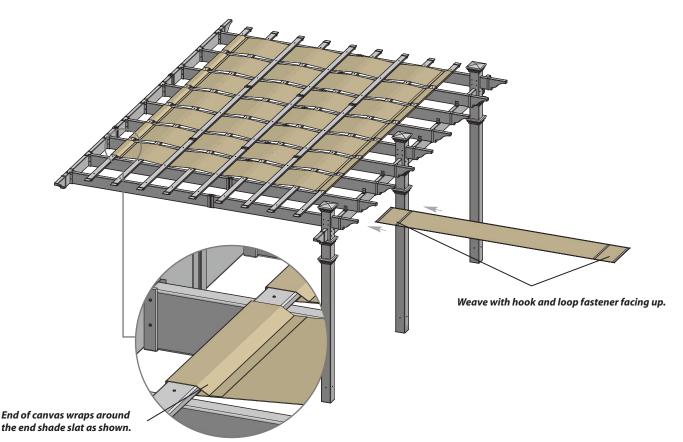

## **STEPS**

Layout all eight strips of canvas and check the ends to make sure there are a female and male hook and loop fastener strip on both ends as shown.

With the hook and loop fastener strips facing up, weave the canvas through the shade slats as shown. Note the pattern of the weave (below one shade slats, and above one shade slats). Starting with below one shade slats, and ending with the same.

The ends of the canvases would then wrap around the end shade slats and be secured with the hook and loop fastener.