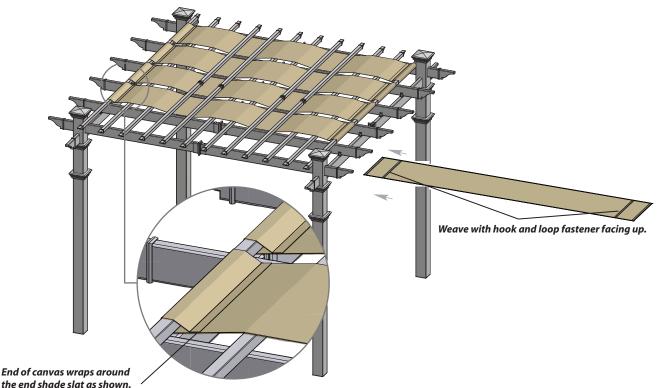

## STEPS

Layout all five strips of canvas and check the ends to make sure there are a female and male hook and loop fastener strip on both ends as shown.

With the hook and loop fastener strips facing up, weave the canvas through the shade slats as shown. Note the pattern of the weave (below two shade slats, and above two shade slats). Starting with below one shade slat, and ending with the same.

The ends of the canvases would then wrap around the end shade slats and be secured with the hook and loop fastener.

Note: Canvas strips should be removed under heavy wind or snow to prevent any ripping or damage.