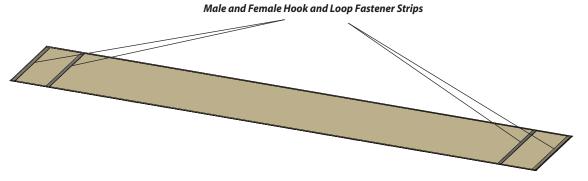

Check the box and make sure you have five strips and that the male-female hook and loop fastener orientation is correct. In the event of missing or defective parts, please call our customer service department at **1 800 282 9346 extension** (Monday to Friday. 8:00 AM to 5:00 PM EST).

## STEPS

Layout all five strips of canvas and check the ends to make sure there are a female and male hook and loop fastener strip on both ends as shown.

With the hook and loop fastener strips facing up, weave the canvas through the shade slats as shown. Note the pattern of the weave (below two shade slats, and above two shade slats). Starting with below one shade slat, and ending with the same.