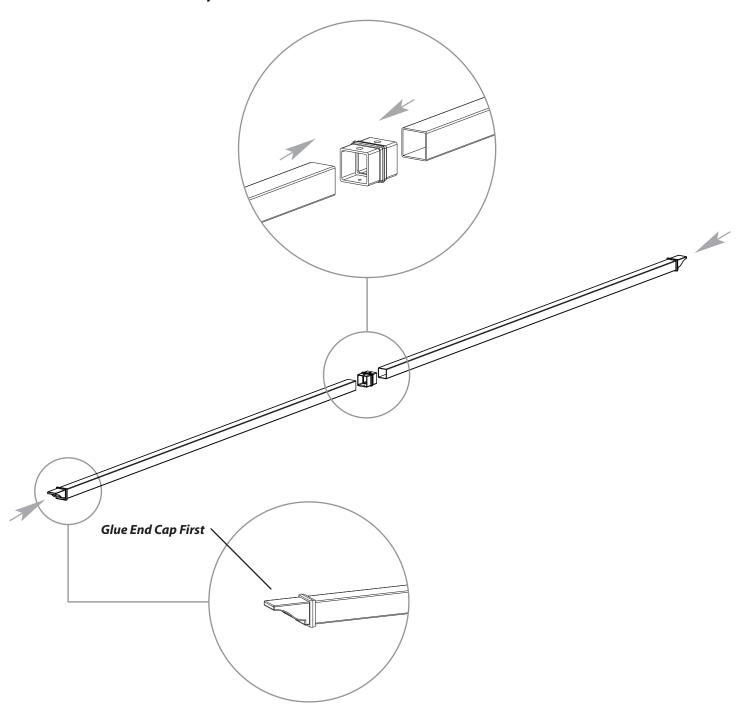

## **Shade Slat Assembly**

1

Assemble shade slats by first gluing the decorative end caps as shown, and then inserting the two slats into one joiner.

Push firmly until extrusion bottoms out inside joiner. **No screws**are necessary.