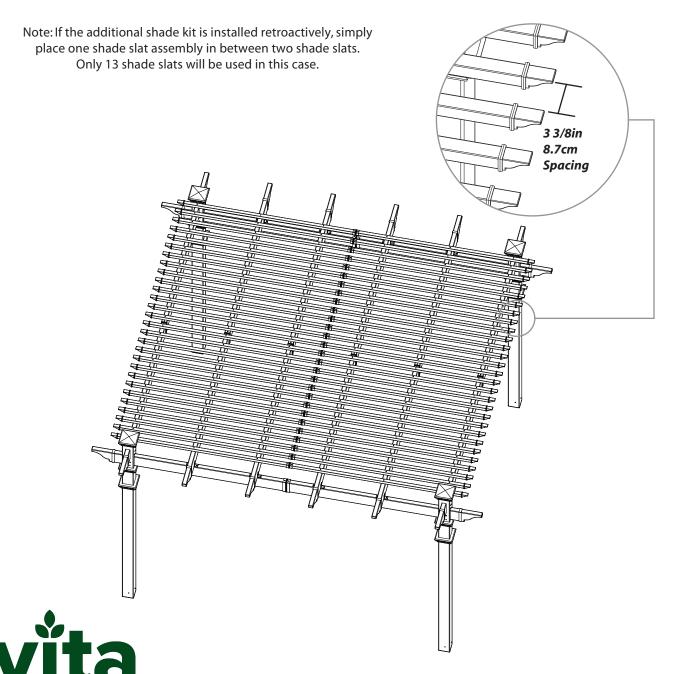

### **Shade Slats Installation**

Follow the pergola instructions until just before the shade slat installation.

At this point, 28 shade slats are assembled (i.e. 14 from the pergola kit and 14 from this additional shade slat kit). Install the first shade slat up against the columns and install the rest of the shade slats at 3 3/8in (8.7cm) spacing.

Proceed with the remainder of the steps, including fastening 3in screws through the shade slats and into the rafters.