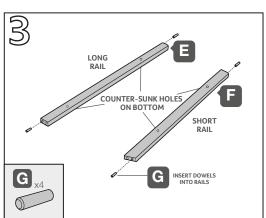

## **Honley Rocking Chair Foot Fitting Instructions**

- 1. Carefully place the chair (A) upside down, onto opened up packaging to protect both the fabric of the seat and floor.
- 2. Locate the hole stickers on the side of the chair (A) and align the top holes of the left rocker arm (B) to this. Loosely screw in 2x 60mm bolts (C) in these holes using the hex key (D) provided, to attach to chair. Do not tighten fully.
- 3. Insert dowels (G) into the holes at the ends of both rails. The longer rail (E) will be placed at the front of the chair and the shorter rail (F) will be placed towards the back. Please make sure the counter sunk holes face away from the base of the chair when fitting.
- 4. Insert rails (E) + (F) into fitted rocker arm (B) using dowels (G) and corresponding holes, ensure the counter sunk holes are on side shown. Loosely screw rails to arm (B) using 2x 60mm bolts (C).
- 5. Carefully turn chair (A) on its side and then once again align the other rocker base arm (H) with the stickered holes as in Step 2. Loosely attach using 2x 60mm bolts (C).
- 6. Insert the the rails (E) + (F) into this rocker arm (H) using the dowels (G) as in Step 4 and once again loosely screw in 2x 60mm bolts (C).
- 7. Revisit every loosely fitted bolt (C) and tighten using the hex key (D). Once all bolts (C) are tightened screw the rails to the base of the chair using 4x 60mm screws (i) into the counter sunk holes as shown.
- 8. Image of completed and fitted rocker base to chair.