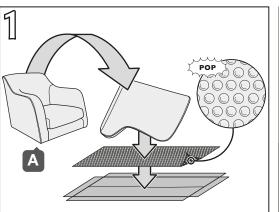

## **Honley Rocking Chair Foot Fitting Instructions**

- 1. Carefully place the chair (A) upside down, onto opened up packaging to protect both the fabric of the seat and floor.
- 2. Locate the hole stickers on the side of the chair (A) and align the top holes of the left rocker arm (B) to this. Loosely screw in 2x 60mm bolts (C) in these holes using the hex key (D) provided, to attach to chair. Do not tighten fully.
- 3. Insert dowels (G) into the holes at the ends of both rails. The longer rail (E) will be placed at the front of the chair and the shorter rail (F) will be placed towards the back. Please make sure the counter sunk holes face away from the base of the chair when fitting.
- 4. Insert rails (E) + (F) into fitted rocker arm (B) using dowels (G) and corresponding holes, ensure the counter sunk holes are on side shown. Loosely screw rails to arm (B) using 2x 60mm bolts (C).
- 5. Carefully turn chair (A) on its side and then once again align the other rocker base arm (H) with the stickered holes as in Step 2. Loosely attach using 2x 60mm bolts (C).
- 6. Insert the the rails (E) + (F) into this rocker arm (H) using the dowels (G) as in Step 4 and once again loosely screw in 2x 60mm bolts (C).
- 7. Revisit every loosely fitted bolt (C) and tighten using the hex key (D). Once all bolts (C) are tightened screw the rails to the base of the chair using 4x 60mm screws (i) into the counter sunk holes as shown.
- 8. Image of completed and fitted rocker base to chair.