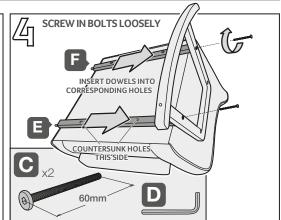

## **Honley Rocking Chair Foot Fitting Instructions**

- 1. Carefully place the chair (A) upside down, onto opened up packaging to protect both the fabric of the seat and floor.
- 2. Locate the hole stickers on the side of the chair (A) and align the top holes of the left rocker arm (B) to this. Loosely screw in 2x 60mm bolts (C) in these holes using the hex key (D) provided, to attach to chair. Do not tighten fully.
- 3. Insert dowels (G) into the holes at the ends of both rails. The longer rail (E) will be placed at the front of the chair and the shorter rail (F) will be placed towards the back. Please make sure the counter sunk holes face away from the base of the chair when fitting.
- 4. Insert rails (E) + (F) into fitted rocker arm (B) using dowels (G) and corresponding holes, ensure the counter sunk holes are on side shown. Loosely screw rails to arm (B) using 2x 60mm bolts (C).
- 5. Carefully turn chair (A) on its side and then once again align the other rocker base arm (H) with the stickered holes as in Step 2. Loosely attach using 2x 60mm bolts (C).
- 6. Insert the the rails (E) + (F) into this rocker arm (H) using the dowels (G) as in Step 4 and once again loosely screw in 2x 60mm bolts (C).
- 7. Revisit every loosely fitted bolt (C) and tighten using the hex key (D). Once all bolts (C) are tightened screw the rails to the base of the chair using 4x 60mm screws (i) into the counter sunk holes as shown.
- 8. Image of completed and fitted rocker base to chair.