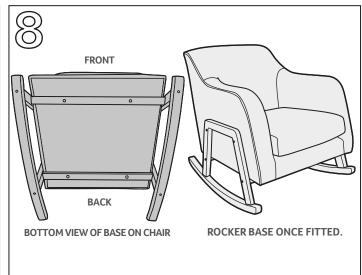

## **Honley Rocking Chair Foot Fitting Instructions**

- 1. Carefully place the chair (A) upside down, onto opened up packaging to protect both the fabric of the seat and floor.
- 2. Locate the hole stickers on the side of the chair (A) and align the top holes of the left rocker arm (B) to this. Loosely screw in 2x 60mm bolts (C) in these holes using the hex key (D) provided, to attach to chair. Do not tighten fully.
- 3. Insert dowels (G) into the holes at the ends of both rails. The longer rail (E) will be placed at the front of the chair and the shorter rail (F) will be placed towards the back. Please make sure the counter sunk holes face away from the base of the chair when fitting.
- 4. Insert rails (E) + (F) into fitted rocker arm (B) using dowels (G) and corresponding holes, ensure the counter sunk holes are on side shown. Loosely screw rails to arm (B) using 2x 60mm bolts (C).
- 5. Carefully turn chair (A) on its side and then once again align the other rocker base arm (H) with the stickered holes as in Step 2. Loosely attach using 2x 60mm bolts (C).
- 6. Insert the the rails (E) + (F) into this rocker arm (H) using the dowels (G) as in Step 4 and once again loosely screw in 2x 60mm bolts (C).
- 7. Revisit every loosely fitted bolt (C) and tighten using the hex key (D). Once all bolts (C) are tightened screw the rails to the base of the chair using 4x 60mm screws (i) into the counter sunk holes as shown.
- 8. Image of completed and fitted rocker base to chair.