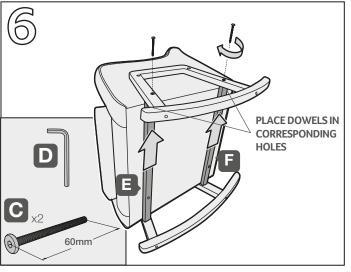

## **Honley Rocking Chair Foot Fitting Instructions**

- 1. Carefully place the chair (A) upside down, onto opened up packaging to protect both the fabric of the seat and floor.
- 2. Locate the hole stickers on the side of the chair (A) and align the top holes of the left rocker arm (B) to this. Loosely screw in 2x 60mm bolts (C) in these holes using the hex key (D) provided, to attach to chair. Do not tighten fully.
- 3. Insert dowels (G) into the holes at the ends of both rails. The longer rail (E) will be placed at the front of the chair and the shorter rail (F) will be placed towards the back. Please make sure the counter sunk holes face away from the base of the chair when fitting.
- 4. Insert rails (E) + (F) into fitted rocker arm (B) using dowels (G) and corresponding holes, ensure the counter sunk holes are on side shown. Loosely screw rails to arm (B) using 2x 60mm bolts (C).
- 5. Carefully turn chair (A) on its side and then once again align the other rocker base arm (H) with the stickered holes as in Step 2. Loosely attach using 2x 60mm bolts (C).
- 6. Insert the the rails (E) + (F) into this rocker arm (H) using the dowels (G) as in Step 4 and once again loosely screw in 2x 60mm bolts (C).
- 7. Revisit every loosely fitted bolt (C) and tighten using the hex key (D). Once all bolts (C) are tightened screw the rails to the base of the chair using 4x 60mm screws (i) into the counter sunk holes as shown.
- 8. Image of completed and fitted rocker base to chair.