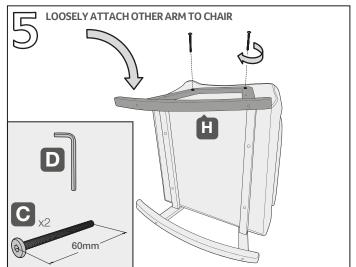

## **Honley Rocking Chair Foot Fitting Instructions**

- 1. Carefully place the chair (A) upside down, onto opened up packaging to protect both the fabric of the seat and floor.
- 2. Locate the hole stickers on the side of the chair (A) and align the top holes of the left rocker arm (B) to this. Loosely screw in 2x 60mm bolts (C) in these holes using the hex key (D) provided, to attach to chair. Do not tighten fully.
- 3. Insert dowels (G) into the holes at the ends of both rails. The longer rail (E) will be placed at the front of the chair and the shorter rail (F) will be placed towards the back. Please make sure the counter sunk holes face away from the base of the chair when fitting.
- 4. Insert rails (E) + (F) into fitted rocker arm (B) using dowels (G) and corresponding holes, ensure the counter sunk holes are on side shown. Loosely screw rails to arm (B) using 2x 60mm bolts (C).
- 5. Carefully turn chair (A) on its side and then once again align the other rocker base arm (H) with the stickered holes as in Step 2. Loosely attach using 2x 60mm bolts (C).
- 6. Insert the the rails (E) + (F) into this rocker arm (H) using the dowels (G) as in Step 4 and once again loosely screw in 2x 60mm bolts (C).
- 7. Revisit every loosely fitted bolt (C) and tighten using the hex key (D). Once all bolts (C) are tightened screw the rails to the base of the chair using 4x 60mm screws (i) into the counter sunk holes as shown.
- 8. Image of completed and fitted rocker base to chair.