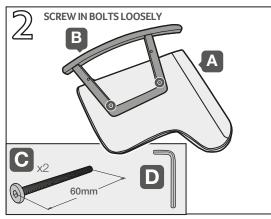

## **Honley Rocking Chair Foot Fitting Instructions**

- 1. Carefully place the chair (A) upside down, onto opened up packaging to protect both the fabric of the seat and floor.
- 2. Locate the hole stickers on the side of the chair (A) and align the top holes of the left rocker arm (B) to this. Loosely screw in 2x 60mm bolts (C) in these holes using the hex key (D) provided, to attach to chair. Do not tighten fully.
- 3. Insert dowels (G) into the holes at the ends of both rails. The longer rail (E) will be placed at the front of the chair and the shorter rail (F) will be placed towards the back. Please make sure the counter sunk holes face away from the base of the chair when fitting.
- 4. Insert rails (E) + (F) into fitted rocker arm (B) using dowels (G) and corresponding holes, ensure the counter sunk holes are on side shown. Loosely screw rails to arm (B) using 2x 60mm bolts (C).
- 5. Carefully turn chair (A) on its side and then once again align the other rocker base arm (H) with the stickered holes as in Step 2. Loosely attach using 2x 60mm bolts (C).
- 6. Insert the the rails (E) + (F) into this rocker arm (H) using the dowels (G) as in Step 4 and once again loosely screw in 2x 60mm bolts (C).
- 7. Revisit every loosely fitted bolt (C) and tighten using the hex key (D). Once all bolts (C) are tightened screw the rails to the base of the chair using 4x 60mm screws (i) into the counter sunk holes as shown.
- 8. Image of completed and fitted rocker base to chair.