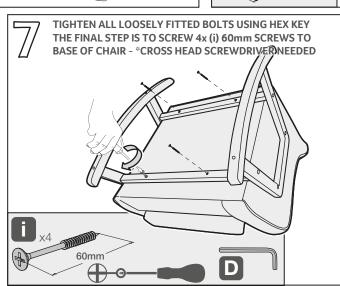

## **Honley Rocking Chair Foot Fitting Instructions**

- 1. Carefully place the chair (A) upside down, onto opened up packaging to protect both the fabric of the seat and floor.
- 2. Locate the hole stickers on the side of the chair (A) and align the top holes of the left rocker arm (B) to this. Loosely screw in 2x 60mm bolts (C) in these holes using the hex key (D) provided, to attach to chair. Do not tighten fully.
- 3. Insert dowels (G) into the holes at the ends of both rails. The longer rail (E) will be placed at the front of the chair and the shorter rail (F) will be placed towards the back. Please make sure the counter sunk holes face away from the base of the chair when fitting.
- 4. Insert rails (E) + (F) into fitted rocker arm (B) using dowels (G) and corresponding holes, ensure the counter sunk holes are on side shown. Loosely screw rails to arm (B) using 2x 60mm bolts (C).
- 5. Carefully turn chair (A) on its side and then once again align the other rocker base arm (H) with the stickered holes as in Step 2. Loosely attach using 2x 60mm bolts (C).
- 6. Insert the the rails (E) + (F) into this rocker arm (H) using the dowels (G) as in Step 4 and once again loosely screw in 2x 60mm bolts (C).
- 7. Revisit every loosely fitted bolt (C) and tighten using the hex key (D). Once all bolts (C) are tightened screw the rails to the base of the chair using 4x 60mm screws (i) into the counter sunk holes as shown.
- 8. Image of completed and fitted rocker base to chair.