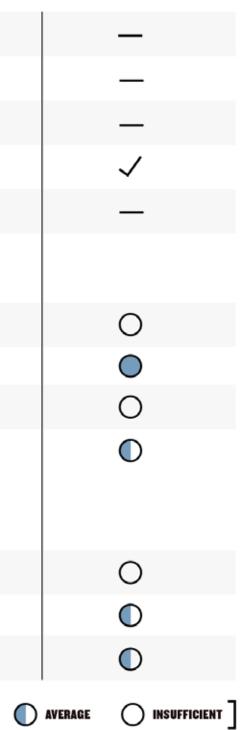

| KEVERI                  |              |              |        |               |
|-------------------------|--------------|--------------|--------|---------------|
| VERSATILITY             | KEVERI H1    | KAMADO       | KETTLE | SMOKER        |
| Smoker                  | $\checkmark$ | ~            | ~      | ~             |
| Charcoal Grill          | $\checkmark$ | $\checkmark$ | ~      | _             |
| High Temp Charcoal Oven | $\checkmark$ | -            | _      | _             |
| High Temp Pizza Oven    | $\checkmark$ | -            | _      | _             |
| Grill Modes System      | $\checkmark$ | -            | _      | _             |
| PERFORMANCE             |              |              |        |               |
| Capacity                | igodot       | 0            | 0      | $\circ$       |
| Temperature Stability   | $\bigcirc$   | $\bigcirc$   | 0      | $\bigcirc$    |
| Temperature Range       | igodot       | ightarrow    |        | 0             |
| Charcoal Consumption    | ightarrow    |              | 0      |               |
| EXPERIENCE              |              |              |        |               |
| User-friendly           | ightarrow    | $\bigcirc$   |        | 0             |
| Fire Management         | ightarrow    | 0            | 0      | igodol igodol |
| Safety                  | igodot       | 0            |        |               |

\*Comparison to a conventional large kamado, 22 inch kettle grill, domestic offset smoker, and portable pizza oven

C GREAT