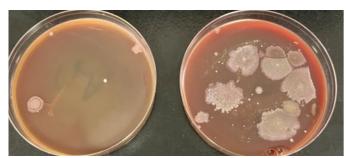

## Results - After One Minute Dunk in DioxiRinse

## **Conclusion: DioxiRinse Works Effectively & Fast**

**IN JUST ONE MINUTE**, DioxiRinse Mouthwash is highly effective at reducing, and in some cases eliminating, large numbers (tens of thousands) of microorganisms found on the average toothbrush.