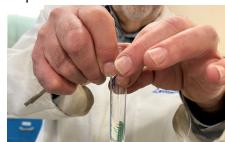

Each half was placed into a separate sterile test tube.

DioxiRinse

One half submerged in **DioxiRinse** and other half submerged in **Saline (control)** for 1 minute.

Control