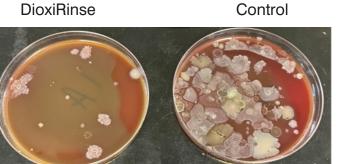

## Results - After One Minute Dunk in DioxiRinse

## **Conclusion: DioxiRinse Works Effectively & Fast**

**IN JUST ONE MINUTE**, DioxiRinse Mouthwash is highly effective at reducing, and in some cases eliminating, large numbers (tens of thousands) of microorganisms found on the average toothbrush.