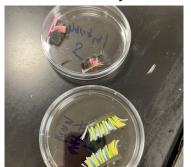

We tested to see how effective DioxiRinse® Mouthwash was in keeping your toothbrush clean

Five used toothbrushes were collected from volunteer's homes. The bristle portion of each toothbrush was cut in half vertically.

Each half was placed into a separate sterile test tube.

DioxiRinse

One half submerged in **DioxiRinse** and other half submerged in **Saline (control)** for 1 minute.

Control