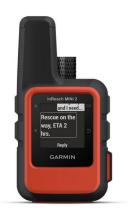

## THE BEST OF BOTH WORLDS: **GARMIN HARDWARE, EVERYWHERE SOFTWARE**

The Garmin inReach Mini 2, a small, compact satellite communicator, when combined with EVERYWHERE's purpose-built enterprise software and intelligent routing, enables organizations to track and communicate with their teams deployed around the globe.

The inReach Mini 2, when combined with EVERYWHERE's suite of purpose-built software solutions, provides the safety, connectivity and productivity tools for government and enterprise organizations with people and assets deployed globally. Like all EVERYWHERE solutions, the inReach Mini offers critical SOS functions and messaging capability, whether in standalone mode or paired via Bluetooth to the EVERYWHERE smartphone app.

inReach Mini 2 is tough, durable, impact resistant (MIL-STD-810) and water-rated to IPX7. The internal, rechargeable lithium battery gives you up to 14 days use at the default 10-minute tracking mode.