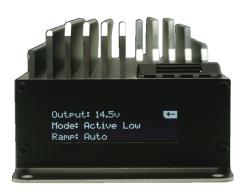

## Get More from Your Existing Fuel Pump

- Most advanced pump voltage booster on the market
- Compatible with in-tank, in-line, brushed, and brushless fuel pumps
- Dedicated brushless mode maximizes brushless pump performance
- Intuitive programming via roller wheel and OLED screen
- User defined pass code protection