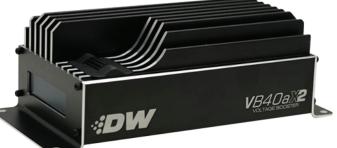

## VB40aX1&X2 VOLTAGE BOOSTER SINGLE & DUAL PUMP

\*26v on brushless pumps

- Single and dual pump models (X1 and X2)
- Brushed mode up to 20v and Brushless mode up to 26v
- Adjustable ramp rate to avoid fuel pressure spike
- 6160 T6 aluminum case with integrated finned heat sinks
- Compatible with DW brushless controllers
- Endurance tested to 40amps RMS

VB40aX1 Single Pump Voltage Booster: \$399 VB40aX2 Dual Pump Voltage Booster: \$449

WWW.DEATSCHWERKS.COM 405.217.0701 / 800.419.6023