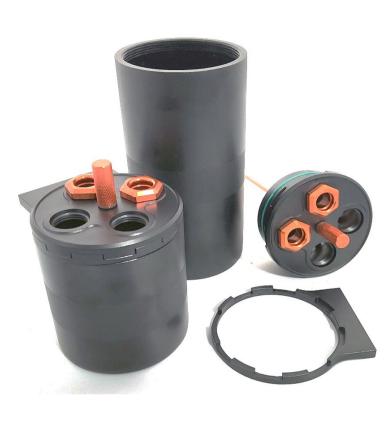

## Oil Catch Can 0.5 Liter or 1.0 Liter 8-05-OCC-05L, 8-05-OCC-1L

A must-have for proper venting of crankcase pressure in high performance and racing engines. Available in both small 0.5L size for ease of fitment and large 1.0L size that's mandated by most racing sanctioning bodies. Highly engineered internal baffling ensures full oil separation from the vented gasses. Additionally, a unique mounting bracket design allows for easy 360° clocking of the outlets, simplifying breather line routing.

- Available in Half or One Liter capacities\*
- Design incorporates a 360° clockable bracket
- Designed to be plumbed Vented or Recirculated
- Additional mounting brackets included
- Dipstick included for easy fluid level checking
- Integrated -6AN O-Ring Boss drain port

## **Specifications**

Weight (0.5L/1L)23 / 31 oz ( 662 / 878 grams)External MaterialsAnodized 6061-T6 AluminumInlet Fitting-10AN O-Ring Boss x2Outlet Fitting-10AN O-Ring Boss x2Drain Fitting-6AN O-Ring BossBafflingStainless Mesh, and Baffled PlatesCapacity0.5 Liter (17 oz) or 1.0 Liter (34 oz)\*\* 1 Liter capacity required for most motorsports applications.