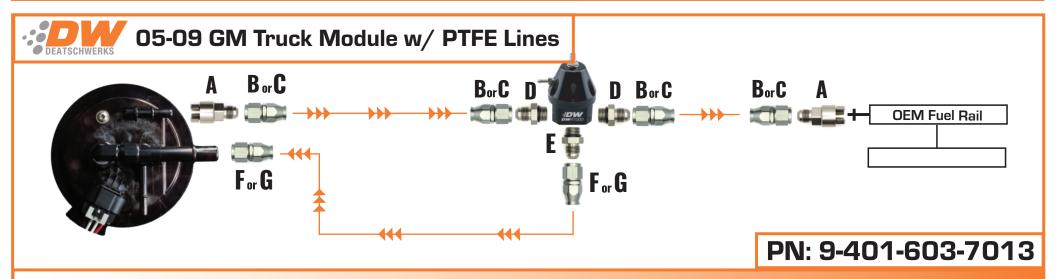

For installation assistance call 405 217 0701 or email techsupport@deatschwerks.com

- A 6-02-0104 8AN Male Flare to 3/8" Female EFI Quick Connect Adapter
- B 6-02-0854 8AN Female Swivel Straight Hose End PTFE
- C 6-02-0856 8AN Female Swivel 90-degree Hose End PTFE
- D 6-02-0405 6AN ORB Male to 8AN Male Flare Adapter (incl 0-Ring)
- E 6-02-0404 6AN ORB Male to 6AN Male Flare Adapter (incl O-Ring)
- F 6-02-0850 6AN Female Swivel STRAIGHT Hose End PTFE
- G 6-02-0852 6AN Female Swivel 90-degree Hose End PTFE