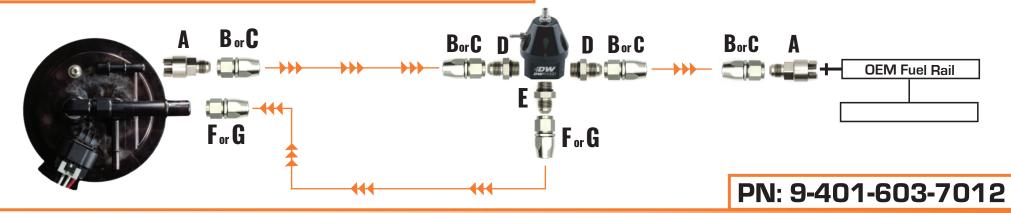

## 05-09 GM Truck Module w/ CPE Lines

- A 6-02-0104 8AN Male Flare to 3/8" Female EFI Quick Connect Adapter
- B 6-02-0805 8AN Female Swivel Straight Hose End CPE
- C 6-02-0807 8AN Female Swivel 90-degree Hose End CPE
- D 6-02-0405 6AN ORB Male to 8AN Male Flare Adapter (incl O-Ring)
- E 6-02-0404 6AN ORB Male to 6AN Male Flare Adapter (incl O-Ring)
- F 6-02-0801 6AN Female Swivel STRAIGHT Hose End CPE
- G 6-02-0803 6AN Female Swivel 90-degree Hose End CPE