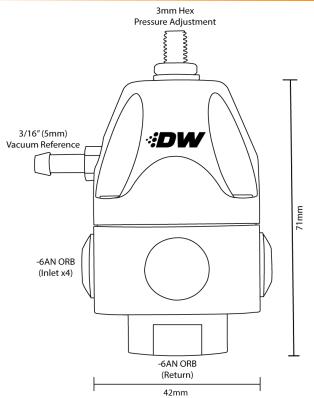

## **Dimensions**

## Weight 6.9 oz (196 g) Anodized T6061 **External Materials** Hardware/Brackets 300 Stainless Steel **Tension Spring** Stainless Spring Steel Diaphragm 35mm Fiber-Viton **Pressure Range** 30-120psi Flow Rating 500 LPH **HP Rating** 1000 HP 1/8" NPT **Gauge Port Fitting Inlet Ports** Quad -6AN ORB (Sides) **Outlet Ports** Single -6AN ORB (Bottom)