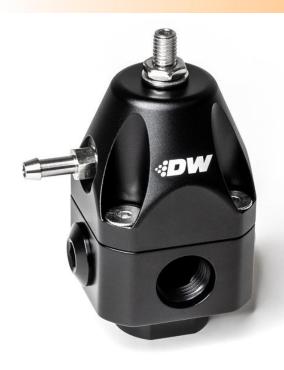

## Fuel Pressure Regulator DWR1000c (6-1002-FRB, 6-1002-FRT)

**Specifications** 

The **DWR1000c** compact regulator is engineered to support EFI engines producing between 250HP and 1000HP. This regulator features the optimum balance of fitment versatility, premium construction, and precision performance. It is available in your choice of black or titanium finish.

- Precision performance and versatility of up to 1,000HP
- -6AN ORB inlets, -6AN ORB outlet
- Compatible with all fuels including methanol and ethanol
- 2 psi per turn precision ball bearing adjustment
- · Multi-directional bracket for Installation flexibility
- 3 Year Comprehensive Warranty