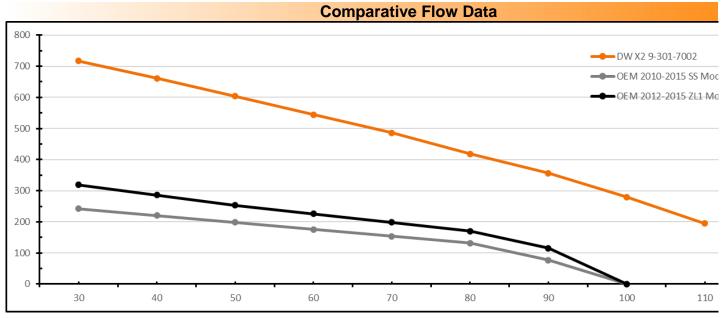

- OEM Tank Fitment
- Keeps all OEM Sensor, Capacity and Surge Fea
- 200% Increase Over OEM SS Module
- 140% Increase Over OEM ZL1 Module
- Fits 2009-2014 Cadillac CTS-V (Adapters Include
- Fits 2009 Pontiac G8 GXP (Adapters Included)