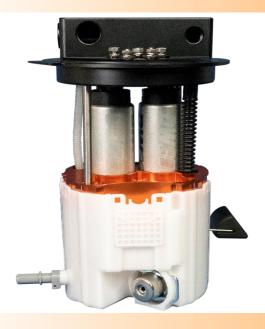

## DW X2 Pump Module 2010-2015 Chevy Camaro PN# 9-301-7002 (9-000-7002)

The new DeatschWerks X2-Series Camaro Module is n for the 2010-15 model years, which includes accommod pumps, integration of a return fuel line, and retention of functionality of OE module. The DW X2-Series Camaro consists of a top-hat, center section, and OE lower buck components work together to deliver the flow you need functionality you want.

now available dation for 2 ALL the Module cet. These 3 and the OE

tures

ed)

l4 Terminals x2 tance, Included and Return Fed Quick Connect PH (2.47 GPM)