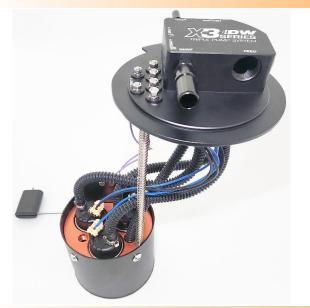

## DW X3 Pump Module 2015-2023 Ford F-150 PN# 9-000-7033 and 9-401-7033

The new DeatschWerks X3-Series F-150 Module is now available for the 2015 thru 2023 model years, which includes accommodation for 3 pumps, integration of a return fuel line, and retention of ALL the functionality of OE module. The DW X3-Series F-150 Module consists of a top-hat, center section, installation kit and bucket. These components work together to deliver the flow you need and the OE functionality you want.

- OEM Tank Fitment
- Retains all OEM Sensor, Capacity and Surge Features
- 310% Increase Over OEM F-150 Pump Module
- Fits 2015 to 2023 Ford F-150 Models\*
- Fits up to three, DW100, 200, 300, 400 or 420 fuel pumps\*\*
- Supports over 1900 whp on Pump Gas Forced Induction
- Optional PTFE 8AN Plumbing Kit Available (PN# 6-604)

## **Specifications**

| Material                                                                                                                       | Anodized Aluminum                 | Pump Wiring       | M5 Stainless Terminals x4 |
|--------------------------------------------------------------------------------------------------------------------------------|-----------------------------------|-------------------|---------------------------|
| Feed Fitting                                                                                                                   | -10AN ORB                         | Fuel Level Wiring | M4 Stainless Terminals x2 |
| Return Fitting                                                                                                                 | -8AN ORB                          | Flow at 58psi     | 1090 LPH ( 4.8 GPM )      |
| Pump Size Fitment                                                                                                              | 39mm or 46mm                      | Amp at 58psi      | 58 Amps                   |
| Pump PN# Fitment                                                                                                               | 9-101, 9-201, 9-301, 9-421, 9-401 | OE Items Reused   | Fuel Level Sensor         |
| *Note: Does not fit 3.0L Diesel, 5.2L Raptor R or Lightning Models **Note : Available with no pumps or triple DW400 pumps only |                                   |                   |                           |