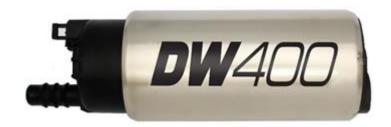

#### **Parts List:**

- DW401
- Fuel Hose
- Hose Clamps (x2)
- Fuel Sock
- 10" Electrical Connector
- Fuel Pump Isolator
- Super Lube

#### 85-97 Mustang DW400 Fuel Pump Install

PLEASE READ – this guide is intended to aid in the installation of our products. It is recommended that factory manuals or instructions are followed to remove the fuel pump assembly from the vehicle. Some instructions in this guide are generic. The factory manual should supersede any contradiction. The DW400 pump has a larger body than most in-tank pumps it will replace. Some cutting of the assembly should be expected for proper fitment