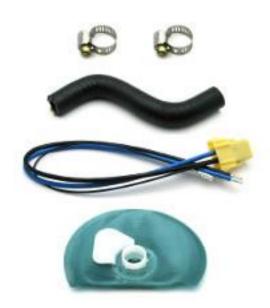

#### **Parts List:**

- DW401
- Fuel Hose
- Hose Clamps (x2)
- Fuel Sock
- 10" Electrical Connector
- Fuel Pump Isolator
- Super Lube