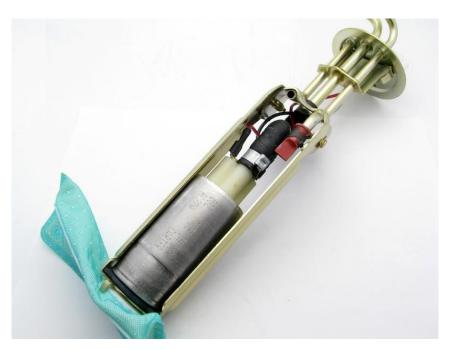

#### 1 – remove the fuel sock from the base of the pump

2 – remove the hose clamps and push the pump out of the assembly

3 – disconnect the electrical connectors and remove the pump from the assembly

4 – remove the hose and remove the front lip from the base of the assembly

5 – install the new fuel hose and hose clamps

6 – insert DW400 into the hose and install the pump by pushing it into the assembly

7 – install the fuel sock and wire in the electrical connector (blue is positive, the extra negative lead can be clipped or mounted to the assembly as an additional ground)