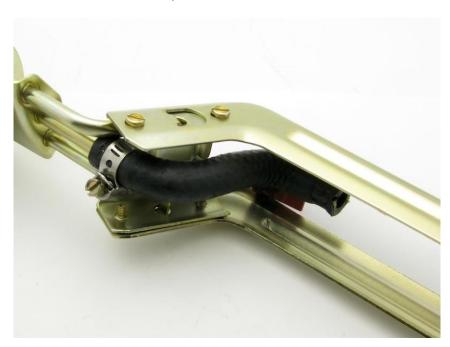

#### 1 – remove the fuel sock from the base of the pump

2 – remove the hose clamps and push the pump out of the assembly

3 – disconnect the electrical connectors and remove the pump from the assembly

4 – remove the hose and remove the front lip from the base of the assembly