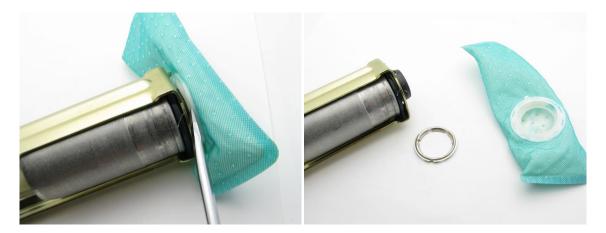

#### 1 – remove the fuel sock from the base of the pump

2 – remove the hose clamps and push the pump out of the assembly

3 – disconnect the electrical connectors and remove the pump from the assembly

4 – remove the hose and remove the front lip from the base of the assembly