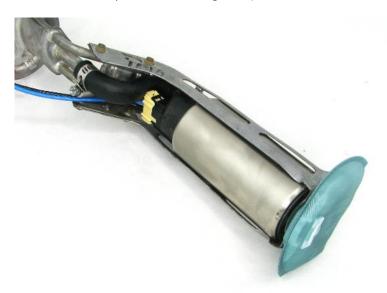

5 – install the new fuel hose and hose clamps

6 – insert DW400 into the hose and install the pump by pushing it into the assembly

7 – install the fuel sock and wire in the electrical connector (blue is positive, the extra negative lead can be clipped or mounted to the assembly as an additional ground)