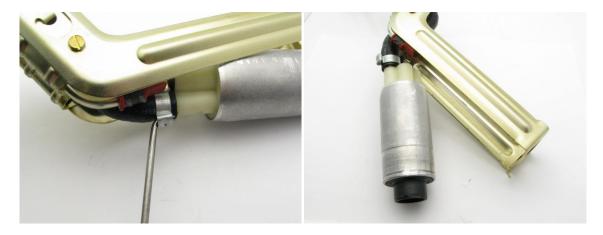

#### 1 – remove the fuel sock from the base of the pump

2 – remove the hose clamps and push the pump out of the assembly

3 – disconnect the electrical connectors and remove the pump from the assembly

4 – remove the hose and remove the front lip from the base of the assembly

5 – install the new fuel hose and hose clamps

6 – insert DW400 into the hose and install the pump by pushing it into the assembly

7 – install the fuel sock and wire in the electrical connector (blue is positive, the extra negative lead can be clipped or mounted to the assembly as an additional ground)