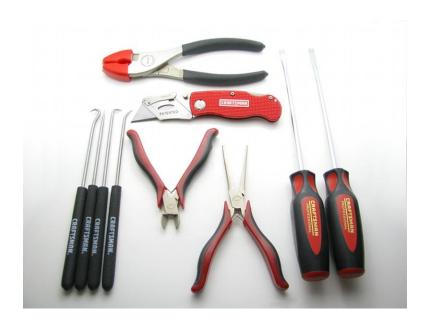

Below is a picture of suggested tools that will make the installation process easier.