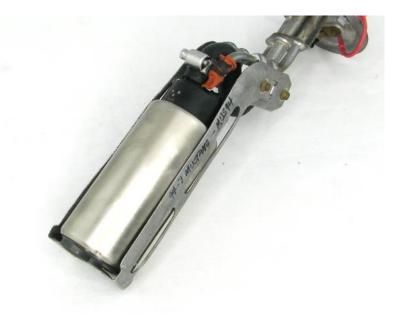

#### 1 – remove the fuel sock from the base of the pump

2 – remove the hose clamps and push the pump out of the assembly

3 – disconnect the electrical connectors and remove the pump from the assembly

4 – remove the hose and remove the front lip from the base of the assembly