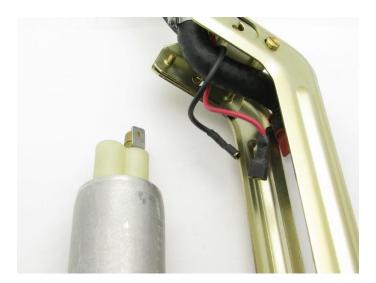

5 – install the new fuel hose and hose clamps

6 – insert DW400 into the hose and install the pump by pushing it into the assembly

7 – install the fuel sock and wire in the electrical connector (blue is positive, the extra negative lead can be clipped or mounted to the assembly as an additional ground)