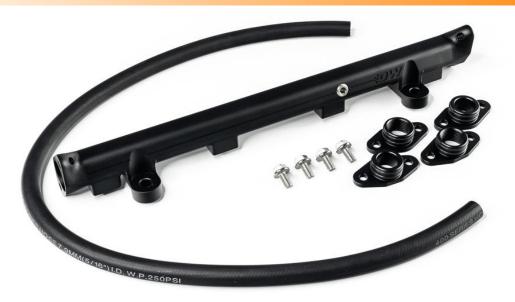

## Additional Information

Designed to fit the 2003 to 2007 Mitsubishi Lancer Evolution VIII and IX.

This fuel rail is designed to use factory injectors or any other 14mm upper, 60mm height injector. Rail design includes two 1/8" NPT ports with plugs, for gauges, nitrous feed, pressure transducer etc. Fuel Rail Kit Contains:

Mitsubishi Evo 8 / 9 Fuel Rail, Mounting Hardware, OEM Fuel Line Adapters,

OEM Pressure Regulator Adapters, Fuel Line.

THIS PRODUCT MAY BE USED SOLELY ON VEHICLES USED IN SANCTIONED COMPETITION WHICH MAY NEVER BE USED UPON A PUBLIC ROAD OR HIGHWAY, UNLESS PERMITTED BY SPECIFIC REGULATORY EXEMPTION