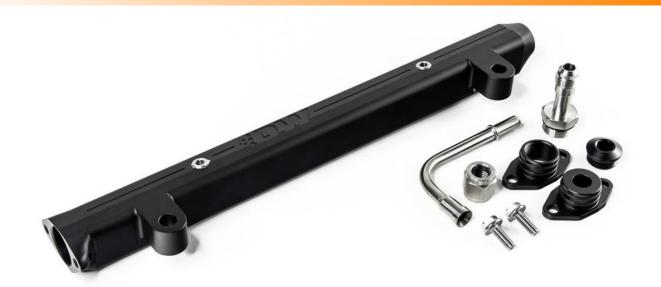

## Mitsubishi Evo X Fuel Rail Kit 7-500

## Product Features

Engineered for optimum fit and maximum flow Compatible with OE and Deatschwerks EV14 injectors Adaptable to both return less and return systems Anodized in a matte black finish. OE fuel line integration.

- Integrated mounting brackets for maximum rigidity.
- 3/8 NPT port for fuel pulsation damper.
- 1/8 NPT port for sensor, gauge, or nitrous feed.
- Hard Anodized for alternative fuel compatibility.
- Stainless steel hardware for maximum corrosion resistance.

## **Additional Information**

Designed to fit the 2008 to 2016 Mitsubishi Lancer Evolution X.
This fuel rail is designed to use factory injectors or any other 14mm upper, 46mm height injector.
Rail design includes two 1/8" NPT ports with plugs, for gauges, nitrous feed, pressure transducer etc.
Fuel Rail Kit Contains: Mitsubishi Evo X Fuel Rail, Mounting Hardware, OEM Fuel Line Adapter Fittings, OEM Fuel Pressure Regulator Adapter and Delete Fitting.