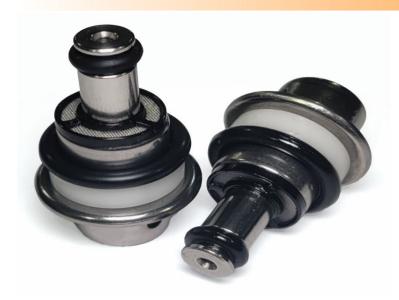

## DW Performance In-Tank Regulator 6-45-M54

The DW Performance In-Tank Regulator is engineered to support EFI engines producing between 250HP and 700HP. This regulator features the optimum balance of OEM fitment, premium construction, and precision performance.

- Flow Increase over stock ITR w/stock pump: 309%
- Flow Increase over stock ITR w/DW300c: 154%
- Compatible with Ethanol and Pump Gas
- 3 Year Comprehensive Warranty
- · OEM Fitment and Quality
- Fits: Nissan 350z and Infiniti G35

## **Specifications**

Weight: 0.8 oz (24g) Opening Pressure:
Height: 41.25mm (1.62") Max Flow Rating:
O-ring Material: Viton HP Rating:
External Materials: Stainless Steel Inlet Ports:
Tension Spring: Stainless Spring Steel Outlet Ports: 2.6

700 HP 4x 5x1.25mm Openings 2.25mm Diameter Single Port

4.5 BAR (65 PSI)

440 LPH (1.85 GPM)

THIS PRODUCT MAY BE USED SOLELY ON VEHICLES USED IN SANCTIONED COMPETITION WHICH MAY NEVER BE USED UPON A PUBLIC ROAD OR HIGHWAY, UNLESS PERMITTED BY SPECIFIC REGULATORY EXEMPTION