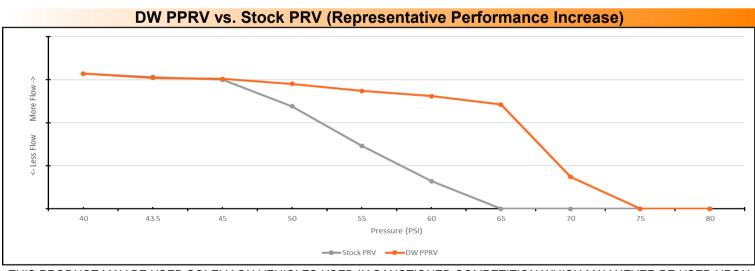

- Flow Increase over stock ITR w/stock pump: 309%
- Flow Increase over stock ITR w/DW300c: 154%
- Compatible with Ethanol and Pump Gas
- 3 Year Comprehensive Warranty
- · OEM Fitment and Quality
- Fits: Nissan 350z and Infiniti G35