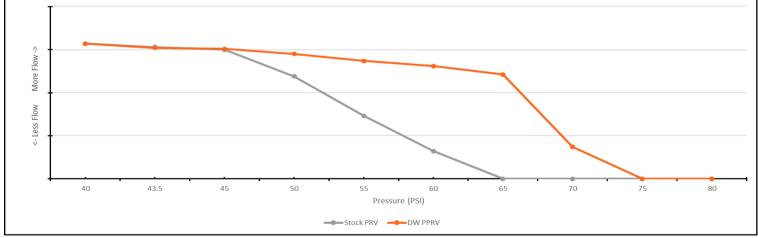

- Flow Increase over stock ITR w/stock pump: 309%
- Flow Increase over stock ITR w/DW300c: 154%
- Compatible with Ethanol and Pump Gas
- 3 Year Comprehensive Warranty
- OEM Fitment and Quality
- Fits: 06+ Civic, 08+ Accord, 09-14 TSX