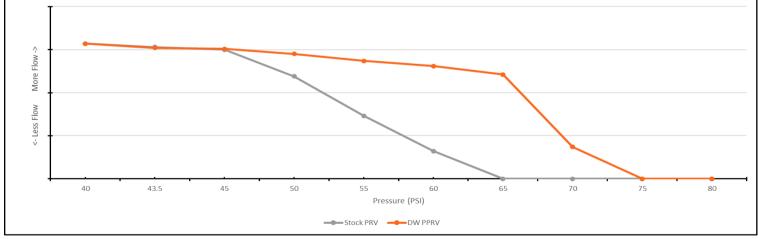

- Flow Increase over stock ITR w/stock pump: 309%
- Flow Increase over stock ITR w/DW300c: 154%
- Compatible with Ethanol and Pump Gas
- 3 Year Comprehensive Warranty
- OEM Fitment and Quality
- Fits: NC Miata, ND Miata, 10+ Mazdaspeed 3

4.5 BAR (65 PSI) 440 LPH (1.85 GPM) 700 HP 4x 5x1.25mm Openings 2.25mm Diameter Single Port

THIS PRODUCT MAY BE USED SOLELY ON VEHICLES USED IN SANCTIONED COMPETITION WHICH MAY NEVER BE USED UPON A PUBLIC ROAD OR HIGHWAY, UNLESS PERMITTED BY SPECIFIC REGULATORY EXEMPTION