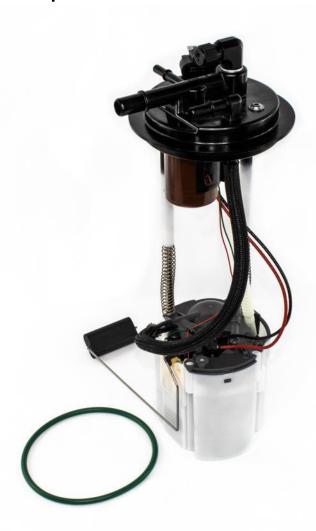

# 9-401-7014

## 2014-2018 General Motors Truck DW400 Fuel Pump Module Installation Guide



## **Parts List:**

- DW400 Module
- Connector Pigtail



#### DeatschWerks

#### 2014-2018 GMC and Chevrolet DW400 Fuel Pump Module Installation Guide

### **Table of Contents**

| Important Notes | Page 2 |
|-----------------|--------|
| Suggested Tools | Page 2 |
| Wiring          | Page 3 |

PLEASE READ – this guide is intended to aid in the installation of our products. It is recommended that factory manuals or instructions are followed to remove the fuel pump assembly from the vehicle. Some instructions in this guide are generic. The factory manual should supersede any contradiction.

Below is a picture of suggested tools that will make the installation process easier.





#### DeatschWerks

#### 2014-2018 GMC and Chevrolet DW400 Fuel Pump Module Installation Guide

1 – Because th