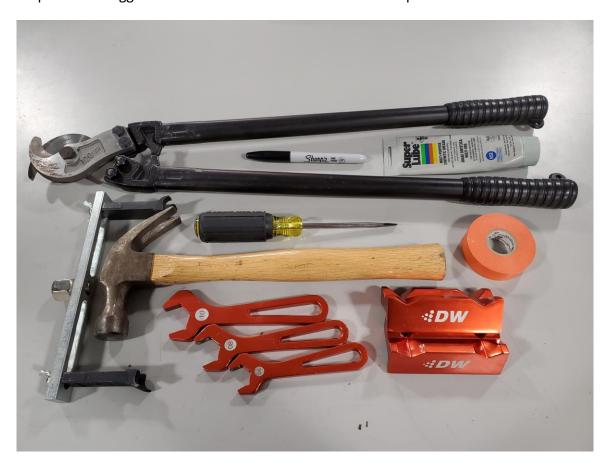

Below is a picture of suggested tools that will make the installation process easier.