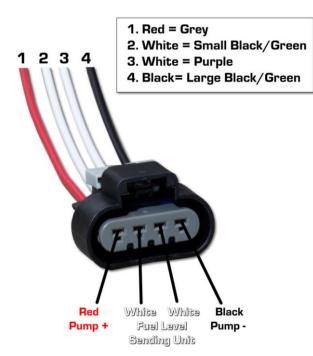

#### 2014-2018 GMC and Chevrolet DW400 Fuel Pump Module Installation Guide

1 – Because the GDI trucks have a newer harness, to use the DW400 module you must convert to the older style connector, we have included a connector. Follow the diagram below for which of your OEM wires to connect to the Deatschwerks pigtail.

Red ::::::::: Grey
White :::::::: Black w/Green (Small)
White :::::::: Purple
Black ::::::: Black w/Green (Large)

For additional technical support please contact us at: <u>TechSupport@Deatschwerks.com</u> or 405.233.3991