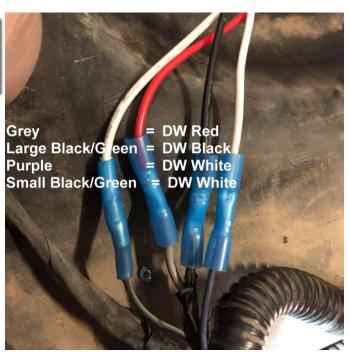

#### 2014-2018 GMC and Chevrolet DW400 Fuel Pump Module Installation Guide

1 – Because the GDI trucks have a newer harness, to use the DW400 module you must convert to the older style connector, we have included a connector. Follow the diagram below for which of your OEM wires to connect to the Deatschwerks pigtail.

Red ::::::::: Grey
White :::::::: Black w/Green (Small)
White :::::::: Purple
Black ::::::: Black w/Green (Large)

For additional technical support please contact us at: <u>TechSupport@Deatschwerks.com</u> or 405.233.3991