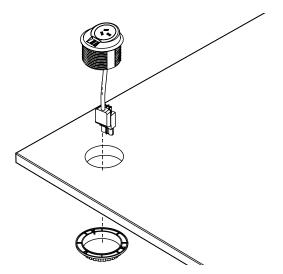

## STEP 2

Place the cable through the hole on the desktop and screw on the under desk mount to secure the Pixel unit.