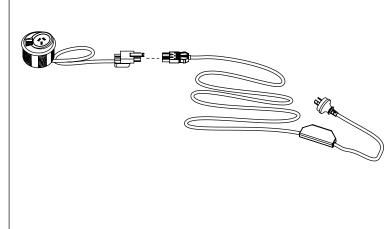

#### STEP 3

If ordered without our power boards simply clip in the Pixel's cable to the Starter cable and then into your desired wall socket.