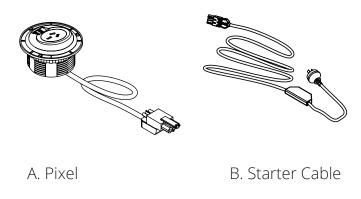

## **ELSAFE PIXEL**

# **INSTRUCTION MANUAL**

# **DESKY**

#### WHAT'S INCLUDED



#### STEP 1

Straighten the cable and unscrew the under desk mount that is attached to the pixel unit.



## STEP 2

Place the cable through the hole on the desktop and screw on the under desk mount to secure the Pixel unit.



#### STEP 3

If ordered without our power boards simply clip in the Pixel's cable to the Starter cable and then into your desired wall socket.



## STEP 4

If purchased with our 1Plug power station make sure it is clipped into the cable management tray or channel before connecting the cables.



#### STEP 5

If purchased with our 1Plug power station connect the Pixel's Cable into the 1Plug and then connect the starter Cable to the 1Plug.