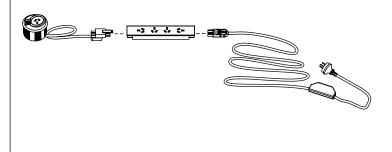

#### STEP 3

If ordered without our power boards simply clip in the Pixel's cable to the Starter cable and then into your desired wall socket.

## STEP 4

If purchased with our 1Plug power station make sure it is clipped into the cable management tray or channel before connecting the cables.

#### STEP 5

If purchased with our 1Plug power station connect the Pixel's Cable into the 1Plug and then connect the starter Cable to the 1Plug.