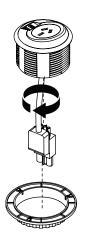

#### STEP 1

Straighten the cable and unscrew the under desk mount that is attached to the pixel unit.