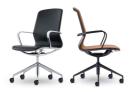

# **Nala Office Chair**

Product Code: MOMT341A-B Lead Time Guide: 2 - 4 weeks

# **OVERVIEW**

With sleek and light design lines, Nala is the go-to choice for meeting room and boardroom applications. Responsive and free, Nala self-adjusts to your movements with its weight activated auto-balance mechanism. Nala is very easy to use, with no fiddly levers, just one integrated height adjustment fingertip control.

Nala's frame is available in black only and the soft touch mesh fabric is available in several colours. Nala is supplied fully assembled, ready to use.

#### **FEATURES**

Black Frame

Weight Activated Auto-Balance Mechanism

'Soft Touch' Fabric Mesh

**Integrated Armrests** 

Fingertip Seat Height Adjustment

ANSI/BIFMA X5.1 Certified

140kg Recommended Weight Capacity