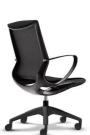

# **Nala Office Chair**

Product Code: MOMT341A-B Lead Time Guide: 2 - 4 weeks

# **OVERVIEW**

With sleek and light design lines, Nala is the go-to choice for meeting room and boardroom applications. Responsive and free, Nala self-adjusts to your movements with its weight activated auto-balance mechanism. Nala is very easy to use, with no fiddly levers, just one integrated height adjustment fingertip control.

Nala's frame is available in black only and the soft touch mesh fabric is available in several colours. Nala is supplied fully assembled, ready to use.

#### **FEATURES**

Black Frame

Weight Activated Auto-Balance Mechanism

'Soft Touch' Fabric Mesh

**Integrated Armrests** 

Fingertip Seat Height Adjustment

ANSI/BIFMA X5.1 Certified

140kg Recommended Weight Capacity