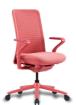

# **Nala Office Chair**

Product Code: MOMT341A-B Lead Time Guide: 2 - 4 weeks

# **OVERVIEW**

With sleek and light design lines, Nala is the go-to choice for meeting room and boardroom applications. Responsive and free, Nala self-adjusts to your movements with its weight activated auto-balance mechanism. Nala is very easy to use, with no fiddly levers, just one integrated height adjustment fingertip control.

Nala's frame is available in black only and the soft touch mesh fabric is available in several colours. Nala is supplied fully assembled, ready to use.

#### **FEATURES**

Black Frame

Weight Activated Auto-Balance Mechanism

'Soft Touch' Fabric Mesh

**Integrated Armrests** 

Fingertip Seat Height Adjustment

ANSI/BIFMA X5.1 Certified

140kg Recommended Weight Capacity