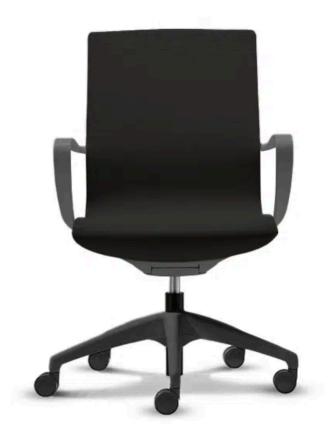

# **OVERVIEW**

With sleek and light design lines, Nala is the go-to choice for meeting room and boardroom applications. Responsive and free, Nala self-adjusts to your movements with its weight activated auto-balance mechanism. Nala is very easy to use, with no fiddly levers, just one integrated height adjustment fingertip control.

Nala's frame is available in black only and the soft touch mesh fabric is available in several colours. Nala is supplied fully assembled, ready to use.

#### **FEATURES**

Black Frame

Weight Activated Auto-Balance Mechanism

'Soft Touch' Fabric Mesh

**Integrated Armrests** 

Fingertip Seat Height Adjustment

ANSI/BIFMA X5.1 Certified

140kg Recommended Weight Capacity