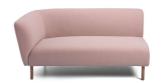

# Hera Low Back Sofa - 1 seater

Product Code: OLLO360-51 Lead Time Guide: 4 - 6 weeks

## **OVERVIEW**

Hera, a family of beautiful collaborative seating with soft curving lines and luxurious comfort.

High back models offer a secluded place of comfort to get away from the buzz of the open office. Hera modules are great for collaboration zones and can be configured in many different shapes to suit almost any space. Hera modules can also be joined together to create as long a setting as you want.

## **Dimensions with Timber Legs (mm)**

O/A Height: 730~ O/A Width: 1050~ O/A Depth: 770~ Seat Width: 550~ Seat Depth: 550~ Seat Height: 400~

Back Height: 330~ (above seat)