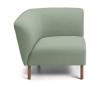

# Hera Low Back Sofa - 1 seater

Product Code: OLLO360-51 Lead Time Guide: 4 - 6 weeks

## **OVERVIEW**

Hera, a family of beautiful collaborative seating with soft curving lines and luxurious comfort.

High back models offer a secluded place of comfort to get away from the buzz of the open office. Hera modules are great for collaboration zones and can be configured in many different shapes to suit almost any space. Hera modules can also be joined together to create as long a setting as you want.

## **Dimensions with Timber Legs (mm)**

O/A Height: 730~ O/A Width: 1050~ O/A Depth: 770~ Seat Width: 550~ Seat Depth: 550~ Seat Height: 400~

Back Height: 330~ (above seat)