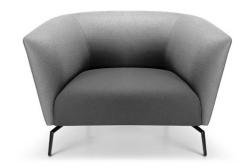

# Hera Low Back Sofa - 1 seater

Product Code: OLLO360-51 Lead Time Guide: 4 - 6 weeks

## **OVERVIEW**

Hera, a family of beautiful collaborative seating with soft curving lines and luxurious comfort.

High back models offer a secluded place of comfort to get away from the buzz of the open office. Hera modules are great for collaboration zones and can be configured in many different shapes to suit almost any space. Hera modules can also be joined together to create as long a setting as you want.

## **Dimensions with Timber Legs (mm)**

O/A Height: 730~ O/A Width: 1050~ O/A Depth: 770~ Seat Width: 550~ Seat Depth: 550~ Seat Height: 400~

Back Height: 330~ (above seat)