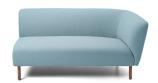

# Hera Low Back Sofa - 1 seater

Product Code: OLLO360-51 Lead Time Guide: 4 - 6 weeks

## **OVERVIEW**

Hera, a family of beautiful collaborative seating with soft curving lines and luxurious comfort.

High back models offer a secluded place of comfort to get away from the buzz of the open office. Hera modules are great for collaboration zones and can be configured in many different shapes to suit almost any space. Hera modules can also be joined together to create as long a setting as you want.

## **Dimensions with Timber Legs (mm)**

O/A Height: 730~ O/A Width: 1050~ O/A Depth: 770~ Seat Width: 550~ Seat Depth: 550~ Seat Height: 400~

Back Height: 330~ (above seat)