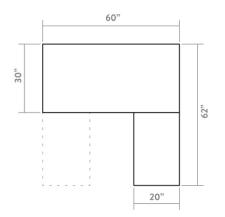

## DESKY

## Desky L Shape Sit Stand Desk

Specification Sheet







Top View

Front View







## Lifting System

| Height Range    | 23.6" - 49.2" (60 - 125cm without desktop) |
|-----------------|--------------------------------------------|
| Gross Weight    | 114.6 lbs (52kg)                           |
| Travel Speed    | 1.4" (36mm) per second loaded              |
| Noise Level     | 40db in motion                             |
| Weight Capacity | 440.9 lbs (200kg)                          |

| Input Power          | 110V                                    |
|----------------------|-----------------------------------------|
| Transformer Power    | 350W (0.1W on standby)                  |
| Cable Management     | cable & data tray or integrated channel |
| Hand Controller      | 4 memory presets                        |
| Upper & Lower Limits