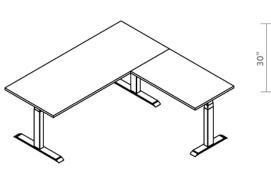

## Desky L Shape Sit Stand Desk

Specification Sheet

Top View

Front View

## Lifting System

| Height Range    | 23.6" - 49.2" (60 - 125cm without desktop) |
|-----------------|--------------------------------------------|
| Gross Weight    | 114.6 lbs (52kg)                           |
| Travel Speed    | 1.4" (36mm) per second loaded              |
| Noise Level     | 40db in motion                             |
| Weight Capacity | 440.9 lbs (200kg)                          |