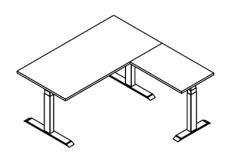

## DESKY

## Desky L Shape Sit Stand Desk

Specification Sheet







Top View

Front View







## Lifting System

| Height Range    | 23.6" - 49.2" (60 - 125cm without desktop) |
|-----------------|--------------------------------------------|
| Gross Weight    | 114.6 lbs (52kg)                           |
| Travel Speed    | 1.4" (36mm) per second loaded              |
| Noise Level     | 40db in motion                             |
| Weight Capacity | 440.9 lbs (200kg)                          |

| Input Power          | 110V                                    |
|----------------------|-----------------------------------------|
| Transformer Power    | 350W (0.1W on standby)                  |
| Cable Management     | cable & data tray or integrated channel |
| Hand Controller      | 4 memory presets                        |
| Upper & Lower Limit