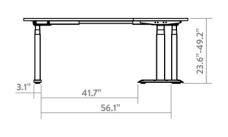

## Desky L Shape Sit Stand Desk

Specification Sheet

Top View

Front View

## Lifting System

| Height Range    | 23.6" - 49.2" (60 - 125cm without desktop) |
|-----------------|--------------------------------------------|
| Gross Weight    | 114.6 lbs (52kg)                           |
| Travel Speed    | 1.4" (36mm) per second loaded              |
| Noise Level     | 40db in motion                             |
| Weight Capacity | 440.9 lbs (200kg)                          |