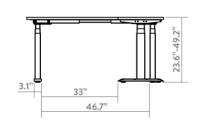

## Lifting System

| Height Range    | 23.6" - 49.2" (60 - 125cm without desktop) |
|-----------------|--------------------------------------------|
| Gross Weight    | 114.6 lbs (52kg)                           |
| Travel Speed    | 1.4" (36mm) per second loaded              |
| Noise Level     | 40db in motion                             |
| Weight Capacity | 440.9 lbs (200kg)                          |