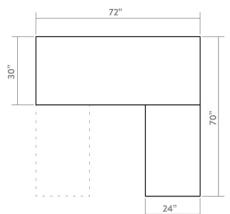

## DESKY

## Desky L Shape Sit Stand Desk

Specification Sheet







Top View

Front View







## Lifting System

| Height Range    | 23.6" - 49.2" (60 - 125cm without desktop) |
|-----------------|--------------------------------------------|
| Gross Weight    | 114.6 lbs (52kg)                           |
| Travel Speed    | 1.4" (36mm) per second loaded              |
| Noise Level     | 40db in motion                             |
| Weight Capacity | 440.9 lbs (200kg)                          |

| Input Power          | 110V                                    |
|----------------------|-----------------------------------------|
| Transformer Power    | 350W (0.1W on standby)                  |
| Cable Management     | cable & data tray or integrated channel |
| Hand Controller      | 4 memory presets                        |
| Upper & Lower Limits | Yes - Programmable by user