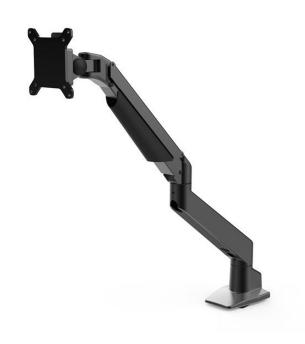

## **Desky Single Monitor Arm** Specification Sheet

|              | kg              | 1        |             |        | 0     | 0 0     |                                       |             | OW OW       | Desk thi     |               |
|--------------|-----------------|----------|-------------|--------|-------|---------|---------------------------------------|-------------|-------------|--------------|---------------|
| LCD Size     | Wt.Capacity(kg) | Lift(mm) | Tilt        | Swivel | Pivot | VESA    | Packing<br>size(mm)                   | NW (kg)     | GW(kg)      | Thru<br>desk | desk<br>clamp |
| <b>≰</b> 38" | 2-10            | 340      | +75° ~ -45° | ±90°   | ±90°  | 75*75   | inner:475*195*140                     | Inner: 3.5  | Inner: 3.8  | 3000         | 2000          |
|              | 9-21            |          |             |        |       | 100*100 | outer:490*210*440<br>inner/outer: 3/1 | Outer: 10.5 | Outer: 11.9 | 50           | 50            |

## Compatibility

| LCD Screen Size         | 38" and under                             |
|-------------------------|-------------------------------------------|
| Weight Capacity         | 2-10kg per screen                         |
| VESA                    | 75x75mm, 100x100mm                        |
| Mounting Options        | Through Desk: 10-50mm Desk Clamp: 10-50mm |
| Laptop Mount Compatible | Yes, Available Here                       |

## **Arm Specifications**

| Product Weight     | 3.8kg                      |  |  |  |  |
|--------------------|----------------------------|--|--|--|--|
| Available Finishes | Matte Black, Silver, White |  |  |  |  |
| Max Height         | 515mm                      |  |  |  |  |
| Min Height         | 175mm                      |  |  |  |  |
| Max Forward Reach  | 655mm                      |  |  |  |  |