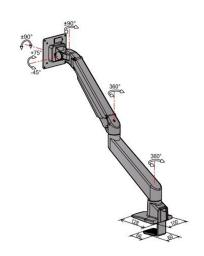

## **Desky Single Monitor Arm** Specification Sheet

|              | kg              | 1        |             |        | 0     | 0 0     |                                       |             | OW OW       | Desk thi     |               |
|--------------|-----------------|----------|-------------|--------|-------|---------|---------------------------------------|-------------|-------------|--------------|---------------|
| LCD Size     | Wt.Capacity(kg) | Lift(mm) | Tilt        | Swivel | Pivot | VESA    | Packing<br>size(mm)                   | NW (kg)     | GW(kg)      | Thru<br>desk | desk<br>clamp |
| <b>≰</b> 38" | 2-10            | 340      | +75° ~ -45° | ±90°   | ±90°  | 75*75   | inner:475*195*140                     | Inner: 3.5  | Inner: 3.8  | 3000         | 2000          |
|              | 9-21            |          |             |        |       | 100*100 | outer:490*210*440<br>inner/outer: 3/1 | Outer: 10.5 | Outer: 11.9 | 50           | 50            |

## Compatibility

| LCD Screen Size         | 38" and under                             |
|-------------------------|-------------------------------------------|
| Weight Capacity         | 2-10kg per screen                         |
| VESA                    | 75x75mm, 100x100mm                        |
| Mounting Options        | Through Desk: 10-50mm Desk Clamp: 10-50mm |
| Laptop Mount Compatible | Yes, Available Here                       |