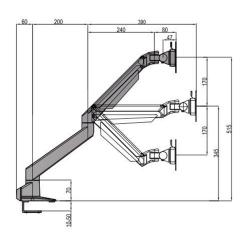

## **Desky Single Monitor Arm** Specification Sheet

|              | kg              | 1        |             |        | 0     | 0 0     |                                       |             | OW OW       | Desk thi     |               |
|--------------|-----------------|----------|-------------|--------|-------|---------|---------------------------------------|-------------|-------------|--------------|---------------|
| LCD Size     | Wt.Capacity(kg) | Lift(mm) | Tilt        | Swivel | Pivot | VESA    | Packing<br>size(mm)                   | NW (kg)     | GW(kg)      | Thru<br>desk | desk<br>clamp |
| <b>≰</b> 38" | 2-10            | 340      | +75° ~ -45° | ±90°   | ±90°  | 75*75   | inner:475*195*140                     | Inner: 3.5  | Inner: 3.8  | 3000         | 2000          |
|              | 9-21            |          |             |        |       | 100*100 | outer:490*210*440<br>inner/outer: 3/1 | Outer: 10.5 | Outer: 11.9 | 50           | 50            |

## **Arm Specifications**

| Product Weight     | 3.8kg                      |  |  |  |  |
|--------------------|----------------------------|--|--|--|--|
| Available Finishes | Matte Black, Silver, White |  |  |  |  |
| Max Height         | 515mm                      |  |  |  |  |
| Min Height         | 175mm                      |  |  |  |  |
| Max Forward Reach  | 655mm                      |  |  |  |  |