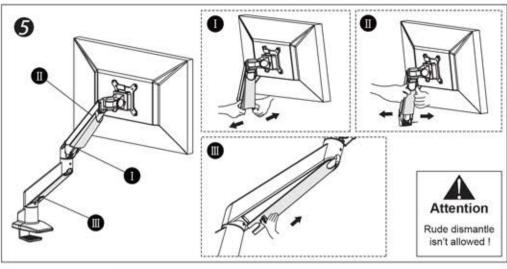

|
| Item               | Monitor size | Weight range<br>(kg) | Lift(mm) | Tilt       | Swivel | Pivot | VESA    | Packing size (mm)    | N.W(kg)     | G.W(kg)       |                      | Desk |
| Specifica<br>-tion | <b>≼</b> 30° | 2-10                 | 340      | +75°~ -30° | ±90°   | ±90°  | 75*75   | Inner: 475*195*140   | Inner: 3.3  | Inner: 3.8    | 50                   | 50   |
|                    |              | 8-20                 |          |            |        |       | 100*100 | Outside: 490*210*440 | Outside: 10 | Outside: 11.9 |                      |      |
|                    |              |                      |          |            |        |       |         | Inner/Outside: 3/1   |             |               |                      |      |



















| Module L | ist    |       | 47       |
|----------|--------|-------|----------|
| No.      | Sketch | Specs | Quantity |
| A        |        |       | 1        |
| В        |        |       | 1        |
| С        | K. SI  |       | 1        |
| D        | MIP    |       | 1        |