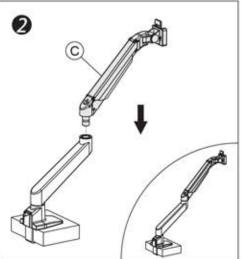

) |      |
| Item               | Monitor size | Weight range<br>(kg) | Lift(mm) | Tilt       | Swivel | Pivot | VESA    | Packing size (mm)    | N.W(kg)     | G.W(kg)       |                      | Desk |
| Specifica<br>-tion | <b>≼</b> 30° | 2-10                 | 340      | +75°~ -30° | ±90°   | ±90°  | 75*75   | Inner: 475*195*140   | Inner: 3.3  | Inner: 3.8    | 50                   | 50   |
|                    |              | 8-20                 |          |            |        |       | 100*100 | Outside: 490*210*440 | Outside: 10 | Outside: 11.9 |                      |      |
|                    |              |                      |          |            |        |       |         | Inner/Outside: 3/1   |             |               |                      |      |



















| Module L | ist    |       | 47       |
|----------|--------|-------|----------|
| No.      | Sketch | Specs | Quantity |
| A        |        |       | 1        |
| В        |        |       | 1        |
| С        | K. SI  |       | 1        |
| D        | MIP    |       | 1        |