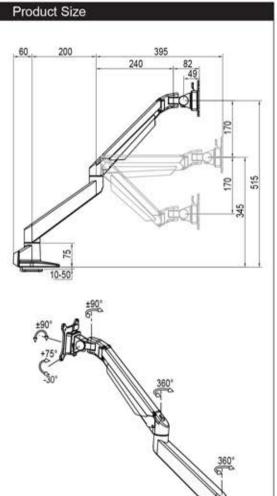

## **Single Monitor Arm Installation**

| Produ              | ct Specifica | tion                 |          | ř.         | ph.    | pt 30 |         | 4                    |             |               |                      |      |
|--------------------|--------------|----------------------|----------|------------|--------|-------|---------|----------------------|-------------|---------------|----------------------|------|
| Sketch             |              | kg                   | #        |            |        | 0     | 0 0     |                      | Nw\         | Gw            | Desk thick -ness(mm) |      |
| Item               | Monitor size | Weight range<br>(kg) | Lift(mm) | Tilt       | Swivel | Pivot | VESA    | Packing size (mm)    | N.W(kg)     | G.W(kg)       |                      | Desk |
| Specifica<br>-tion | <b>≼</b> 30° | 2-10                 | 340      | +75°~ -30° | ±90°   | ±90°  | 75*75   | Inner: 475*195*140   | Inner: 3.3  | Inner: 3.8    | 50                   | 50   |
|                    |              | 8-20                 |          |            |        |       | 100*100 | Outside: 490*210*440 | Outside: 10 | Outside: 11.9 |                      |      |
|                    |              |                      |          |            |        |       |         | Inner/Outside: 3/1   |             |               |                      |      |