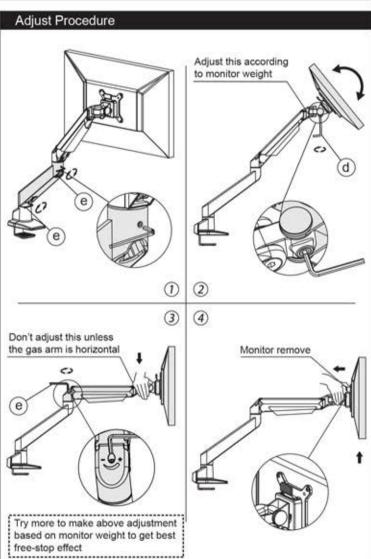

±90°  | 75*75   | Inner: 475*195*140   | Inner: 3.3  | Inner: 3.8    | 50                   | 50   |
|                    |              | 8-20                 |          |            |        |       | 100*100 | Outside: 490*210*440 | Outside: 10 | Outside: 11.9 |                      |      |
|                    |              |                      |          |            |        |       |         | Inner/Outside: 3/1   |             |               |                      |      |



















| Module L | ist    |       | 47       |
|----------|--------|-------|----------|
| No.      | Sketch | Specs | Quantity |
| A        |        |       | 1        |
| В        |        |       | 1        |
| С        | K. SI  |       | 1        |
| D        | MIP    |       | 1        |