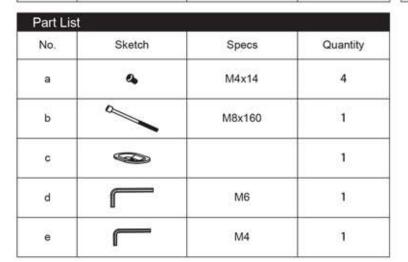

| ±90°  | 75*75   | Inner: 475*195*140   | Inner: 3.3  | Inner: 3.8    | 50                   | 50   |
|                    |              | 8-20                 |          |            |        |       | 100*100 | Outside: 490*210*440 | Outside: 10 | Outside: 11.9 |                      |      |
|                    |              |                      |          |            |        |       |         | Inner/Outside: 3/1   |             |               |                      |      |



















| Module L | ist    |       | 47       |
|----------|--------|-------|----------|
| No.      | Sketch | Specs | Quantity |
| A        |        |       | 1        |
| В        |        |       | 1        |
| С        | K. SI  |       | 1        |
| D        | MIP    |       | 1        |