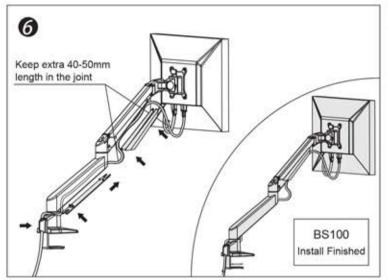

|
| Item               | Monitor size | Weight range<br>(kg) | Lift(mm) | Tilt       | Swivel | Pivot | VESA    | Packing size (mm)    | N.W(kg)     | G.W(kg)       |                      | Desk |
| Specifica<br>-tion | <b>≼</b> 30° | 2-10                 | 340      | +75°~ -30° | ±90°   | ±90°  | 75*75   | Inner: 475*195*140   | Inner: 3.3  | Inner: 3.8    | 50                   | 50   |
|                    |              | 8-20                 |          |            |        |       | 100*100 | Outside: 490*210*440 | Outside: 10 | Outside: 11.9 |                      |      |
|                    |              |                      |          |            |        |       |         | Inner/Outside: 3/1   |             |               |                      |      |



















| Module L | ist    |       | 47       |
|----------|--------|-------|----------|
| No.      | Sketch | Specs | Quantity |
| A        |        |       | 1        |
| В        |        |       | 1        |
| С        | K. SI  |       | 1        |
| D        | MIP    |       | 1        |