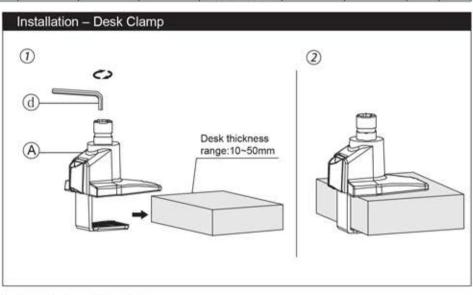

## **Single Monitor Arm Installation**

| Produ              | ct Specifica | tion                 |          | ř.         | ph.    | pt 30 |         | 4                    |             |               |                      |      |
|--------------------|--------------|----------------------|----------|------------|--------|-------|---------|----------------------|-------------|---------------|----------------------|------|
| Sketch             |              | kg                   | #        |            |        | 0     | 0 0     |                      | Nw\         | Gw            | Desk thick -ness(mm) |      |
| Item               | Monitor size | Weight range<br>(kg) | Lift(mm) | Tilt       | Swivel | Pivot | VESA    | Packing size (mm)    | N.W(kg)     | G.W(kg)       |                      | Desk |
| Specifica<br>-tion | <b>≼</b> 30° | 2-10                 | 340      | +75°~ -30° | ±90°   | ±90°  | 75*75   | Inner: 475*195*140   | Inner: 3.3  | Inner: 3.8    | 50                   | 50   |
|                    |              | 8-20                 |          |            |        |       | 100*100 | Outside: 490*210*440 | Outside: 10 | Outside: 11.9 |                      |      |
|                    |              |                      |          |            |        |       |         | Inner/Outside: 3/1   |             |               |                      |      |