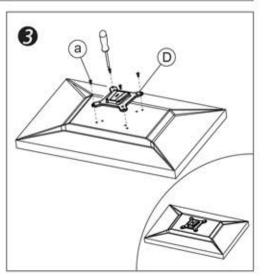

|      |
| Item               | Monitor size | Weight range<br>(kg) | Lift(mm) | Tilt       | Swivel | Pivot | VESA    | Packing size (mm)    | N.W(kg)     | G.W(kg)       |                      | Desk |
| Specifica<br>-tion | <b>≼</b> 30° | 2-10                 | 340      | +75°~ -30° | ±90°   | ±90°  | 75*75   | Inner: 475*195*140   | Inner: 3.3  | Inner: 3.8    | 50                   | 50   |
|                    |              | 8-20                 |          |            |        |       | 100*100 | Outside: 490*210*440 | Outside: 10 | Outside: 11.9 |                      |      |
|                    |              |                      |          |            |        |       |         | Inner/Outside: 3/1   |             |               |                      |      |



















| Module L | ist    |       | 47       |
|----------|--------|-------|----------|
| No.      | Sketch | Specs | Quantity |
| A        |        |       | 1        |
| В        |        |       | 1        |
| С        | K. SI  |       | 1        |
| D        | MIP    |       | 1        |