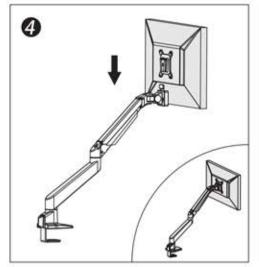

|
| Item               | Monitor size | Weight range<br>(kg) | Lift(mm) | Tilt       | Swivel | Pivot | VESA    | Packing size (mm)    | N.W(kg)     | G.W(kg)       |                      | Desk |
| Specifica<br>-tion | <b>≼</b> 30° | 2-10                 | 340      | +75°~ -30° | ±90°   | ±90°  | 75*75   | Inner: 475*195*140   | Inner: 3.3  | Inner: 3.8    | 50                   | 50   |
|                    |              | 8-20                 |          |            |        |       | 100*100 | Outside: 490*210*440 | Outside: 10 | Outside: 11.9 |                      |      |
|                    |              |                      |          |            |        |       |         | Inner/Outside: 3/1   |             |               |                      |      |



















| Module L | ist    |       | 47       |
|----------|--------|-------|----------|
| No.      | Sketch | Specs | Quantity |
| A        |        |       | 1        |
| В        |        |       | 1        |
| С        | K. SI  |       | 1        |
| D        | MIP    |       | 1        |