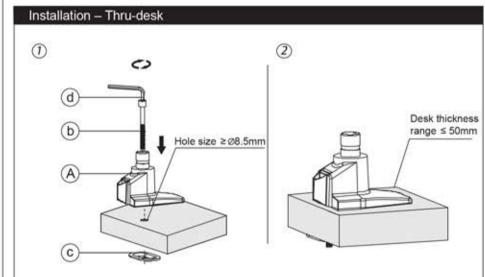

## **Single Monitor Arm Installation**

| Produ              | ct Specifica | tion                 |          | ř.         | ph.    | pt 30 |         | 4                    |             |               |                      |      |
|--------------------|--------------|----------------------|----------|------------|--------|-------|---------|----------------------|-------------|---------------|----------------------|------|
| Sketch             |              | kg                   | #        |            |        | 0     | 0 0     |                      | Nw\         | Gw            | Desk thick -ness(mm) |      |
| Item               | Monitor size | Weight range<br>(kg) | Lift(mm) | Tilt       | Swivel | Pivot | VESA    | Packing size (mm)    | N.W(kg)     | G.W(kg)       |                      | Desk |
| Specifica<br>-tion | <b>≼</b> 30° | 2-10                 | 340      | +75°~ -30° | ±90°   | ±90°  | 75*75   | Inner: 475*195*140   | Inner: 3.3  | Inner: 3.8    | 50                   | 50   |
|                    |              | 8-20                 |          |            |        |       | 100*100 | Outside: 490*210*440 | Outside: 10 | Outside: 11.9 |                      |      |
|                    |              |                      |          |            |        |       |         | Inner/Outside: 3/1   |             |               |                      |      |