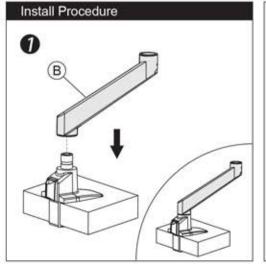

| Module L | ist    |       | 47       |
|----------|--------|-------|----------|
| No.      | Sketch | Specs | Quantity |
| A        |        |       | 1        |
| В        |        |       | 1        |
| С        | K. SI  |       | 1        |
| D        | MIP    |       | 1        |