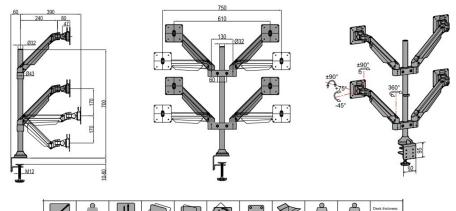

## Desky Quad Monitor Arm Specification Sheet

|               |                 | <b></b>  |             |        | Ø     | 0 0     |                     |         |        | Desk th<br>applicati |               |
|---------------|-----------------|----------|-------------|--------|-------|---------|---------------------|---------|--------|----------------------|---------------|
| LCD Size      | Wt.Capacity(kg) | Lift(mm) | Tit         | Swivel | Pivot | VESA    | Packing<br>size(mm) | NW (kg) | GW(kg) | Thru<br>desk         | desk<br>clamp |
| <b>\$</b> 24" | 2-10            | 340      | +75° ~ -45° | ± 90°  | ±90°  | 75*75   | 965*255*150         | 10.3    | 11.5   | 30                   | 80            |
|               | 9-21            |          |             |        |       | 100*100 |                     |         |        |                      |               |

| Compatibility           |                                           |
|-------------------------|-------------------------------------------|
| LCD Screen Size         | 24" and under                             |
| Weight Capacity         | 2-10kg per screen                         |
| VESA                    | 75x75mm, 100x100mm                        |
| Mounting Options        | Through Desk: 15-30mm Desk Clamp: 10-80mm |
| Laptop Mount Compatible | Yes,                                      |

## **Arm Specifications**

| Product Weight     | 7.5kg                      |
|--------------------|----------------------------|
| Available Finishes | Matte Black, Silver, White |
| Max Height         | 515mm                      |
| Min Height         | 175mm                      |
| Max Forward Reach  | 655mm                      |