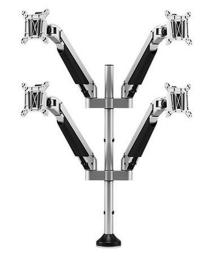

## Desky Quad Monitor Arm Specification Sheet

|               |                 | <b></b>  |             |        | Ø     | 0 0     |                     |         |        | Desk th<br>applicati |               |
|---------------|-----------------|----------|-------------|--------|-------|---------|---------------------|---------|--------|----------------------|---------------|
| LCD Size      | Wt.Capacity(kg) | Lift(mm) | Tit         | Swivel | Pivot | VESA    | Packing<br>size(mm) | NW (kg) | GW(kg) | Thru<br>desk         | desk<br>clamp |
| <b>\$</b> 24" | 2-10            | 340      | +75° ~ -45° | ± 90°  | ±90°  | 75*75   | 965*255*150         | 10.3    | 11.5   | 30                   | 80            |
|               | 9-21            |          |             |        |       | 100*100 |                     |         |        |                      |               |

| Compatibility           |                                           |
|-------------------------|-------------------------------------------|
| LCD Screen Size         | 24" and under                             |
| Weight Capacity         | 2-10kg per screen                         |
| VESA                    | 75x75mm, 100x100mm                        |
| Mounting Options        | Through Desk: 15-30mm Desk Clamp: 10-80mm |
| Laptop Mount Compatible | Yes,                                      |

## **Arm Specifications**

| Product Weight     | 7.5kg                      |
|--------------------|----------------------------|
| Available Finishes | Matte Black, Silver, White |
| Max Height         | 515mm                      |
| Min Height         | 175mm                      |
| Max Forward Reach  | 655mm                      |