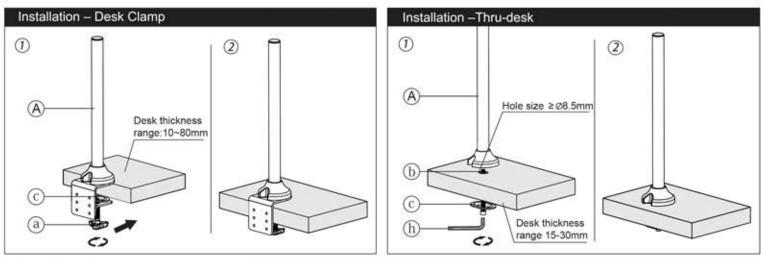

## **Quad Monitor Arm Installation**

| Produ              | ct Specifica | ation                |          |            | i d    |       |         |                      | -       |         | ¥                       |               |
|--------------------|--------------|----------------------|----------|------------|--------|-------|---------|----------------------|---------|---------|-------------------------|---------------|
| Sketch             | $\square$    | kg                   |          |            |        | Ô     | 0 0     |                      |         | Gw      | Desk thick<br>-ness(mm) |               |
| Item               | Monitor size | Weight range<br>(kg) | Lift(mm) | Tilt       | Swivel | Pivot | VESA    | Packing size<br>(mm) | N.W(kg) | G.W(kg) | 1000000                 | Desk<br>clamp |
| Specifica<br>-tion | ≰24*         | 2-10                 | 340      | *75°~ -30° | ±90°   | ±90°  | 75*75   | - 965*255*150        | 10      | 11.5    | 30                      | 80            |
|                    |              | 8-20                 |          |            |        |       | 100*100 |                      |         |         |                         |               |