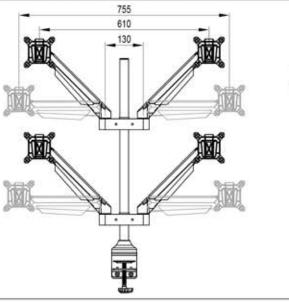

## **Quad Monitor Arm Installation**

| Produ              | ct Specifica | ation                |          |            | i d    |       |         |                      | -       |         | ¥                       |               |
|--------------------|--------------|----------------------|----------|------------|--------|-------|---------|----------------------|---------|---------|-------------------------|---------------|
| Sketch             | $\square$    | kg                   |          |            |        | Ô     | 0 0     |                      |         | Gw      | Desk thick<br>-ness(mm) |               |
| Item               | Monitor size | Weight range<br>(kg) | Lift(mm) | Tilt       | Swivel | Pivot | VESA    | Packing size<br>(mm) | N.W(kg) | G.W(kg) | 1000000                 | Desk<br>clamp |
| Specifica<br>-tion | ≰24*         | 2-10                 | 340      | *75°~ -30° | ±90°   | ±90°  | 75*75   | - 965*255*150        | 10      | 11.5    | 30                      | 80            |
|                    |              | 8-20                 |          |            |        |       | 100*100 |                      |         |         |                         |               |