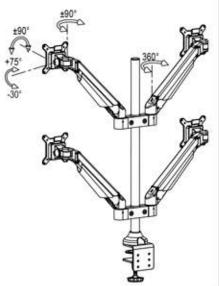

## **Quad Monitor Arm Installation**

| Produ              | ct Specifica | ation                |          |            | i d    |       |         |                      | -       |         | ¥                       |               |
|--------------------|--------------|----------------------|----------|------------|--------|-------|---------|----------------------|---------|---------|-------------------------|---------------|
| Sketch             | $\square$    | kg                   |          |            |        | Ô     | 0 0     |                      |         | Gw      | Desk thick<br>-ness(mm) |               |
| Item               | Monitor size | Weight range<br>(kg) | Lift(mm) | Tilt       | Swivel | Pivot | VESA    | Packing size<br>(mm) | N.W(kg) | G.W(kg) | 1000000                 | Desk<br>clamp |
| Specifica<br>-tion | ≰24*         | 2-10                 | 340      | *75°~ -30° | ±90°   | ±90°  | 75*75   | - 965*255*150        | 10      | 11.5    | 30                      | 80            |
|                    |              | 8-20                 |          |            |        |       | 100*100 |                      |         |         |                         |               |