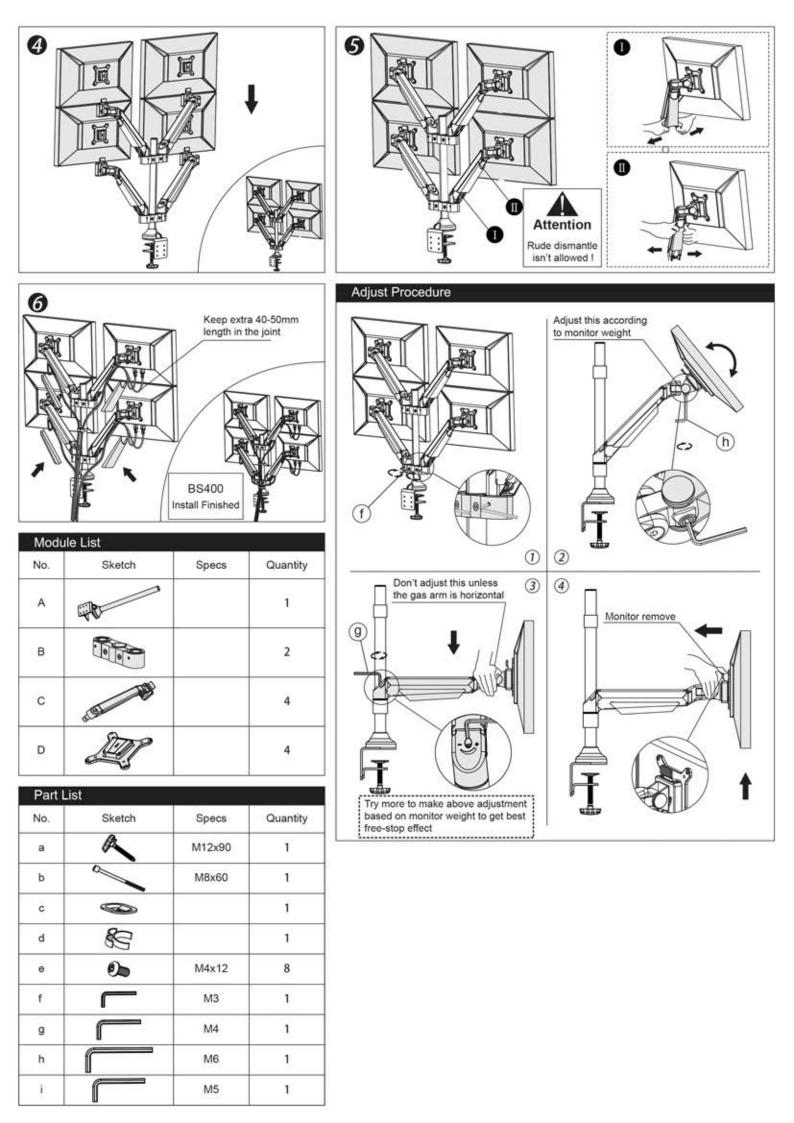

## **Quad Monitor Arm Installation**

| Produ              | ct Specifica | ation                |          |            | i d    |       |         |                      | -       |         | ¥                       |               |
|--------------------|--------------|----------------------|----------|------------|--------|-------|---------|----------------------|---------|---------|-------------------------|---------------|
| Sketch             | $\square$    | kg                   |          |            |        | Ô     | 0 0     |                      |         | Gw      | Desk thick<br>-ness(mm) |               |
| Item               | Monitor size | Weight range<br>(kg) | Lift(mm) | Tilt       | Swivel | Pivot | VESA    | Packing size<br>(mm) | N.W(kg) | G.W(kg) | 1000000                 | Desk<br>clamp |
| Specifica<br>-tion | ≰24*         | 2-10                 | 340      | *75°~ -30° | ±90°   | ±90°  | 75*75   | - 965*255*150        | 10      | 11.5    | 30                      | 80            |
|                    |              | 8-20                 |          |            |        |       | 100*100 |                      |         |         |                         |               |