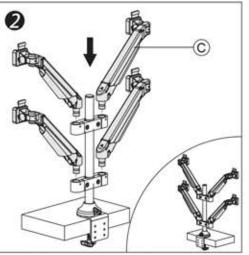

## **Quad Monitor Arm Installation**

| Produ              | ct Specifica | ation                |          |            | i d    |       |         |                      | -       |         | ¥                       |               |
|--------------------|--------------|----------------------|----------|------------|--------|-------|---------|----------------------|---------|---------|-------------------------|---------------|
| Sketch             | $\square$    | kg                   |          |            |        | Ô     | 0 0     |                      |         | Gw      | Desk thick<br>-ness(mm) |               |
| Item               | Monitor size | Weight range<br>(kg) | Lift(mm) | Tilt       | Swivel | Pivot | VESA    | Packing size<br>(mm) | N.W(kg) | G.W(kg) | 1000000                 | Desk<br>clamp |
| Specifica<br>-tion | ≰24*         | 2-10                 | 340      | *75°~ -30° | ±90°   | ±90°  | 75*75   | - 965*255*150        | 10      | 11.5    | 30                      | 80            |
|                    |              | 8-20                 |          |            |        |       | 100*100 |                      |         |         |                         |               |