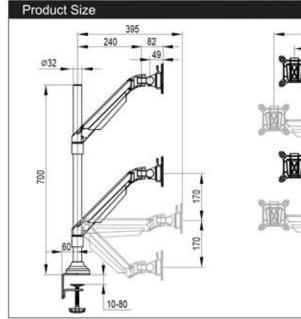

## **Quad Monitor Arm Installation**

| Produ              | ct Specifica | ation                |          |            | i d    |       |         |                      | -       |         | ¥                       |               |
|--------------------|--------------|----------------------|----------|------------|--------|-------|---------|----------------------|---------|---------|-------------------------|---------------|
| Sketch             | $\square$    | kg                   |          |            |        | Ô     | 0 0     |                      |         | Gw      | Desk thick<br>-ness(mm) |               |
| Item               | Monitor size | Weight range<br>(kg) | Lift(mm) | Tilt       | Swivel | Pivot | VESA    | Packing size<br>(mm) | N.W(kg) | G.W(kg) | 1000000                 | Desk<br>clamp |
| Specifica<br>-tion | ≰24*         | 2-10                 | 340      | *75°~ -30° | ±90°   | ±90°  | 75*75   | - 965*255*150        | 10      | 11.5    | 30                      | 80            |
|                    |              | 8-20                 |          |            |        |       | 100*100 |                      |         |         |                         |               |