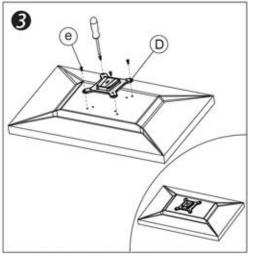

## **Quad Monitor Arm Installation**

| Produ              | ct Specifica | ation                |          |            | i d    |       |         |                      | -       |         | ¥                       |               |
|--------------------|--------------|----------------------|----------|------------|--------|-------|---------|----------------------|---------|---------|-------------------------|---------------|
| Sketch             | $\square$    | kg                   |          |            |        | Ô     | 0 0     |                      |         | Gw      | Desk thick<br>-ness(mm) |               |
| Item               | Monitor size | Weight range<br>(kg) | Lift(mm) | Tilt       | Swivel | Pivot | VESA    | Packing size<br>(mm) | N.W(kg) | G.W(kg) | 1000000                 | Desk<br>clamp |
| Specifica<br>-tion | ≰24*         | 2-10                 | 340      | *75°~ -30° | ±90°   | ±90°  | 75*75   | - 965*255*150        | 10      | 11.5    | 30                      | 80            |
|                    |              | 8-20                 |          |            |        |       | 100*100 |                      |         |         |                         |               |