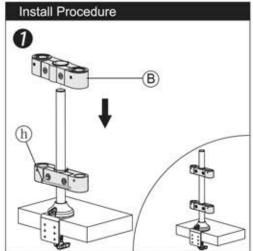

## **Quad Monitor Arm Installation**

| Produ              | ct Specifica | ation                |          |            | i d    |       |         |                      | -       |         | ¥                       |               |
|--------------------|--------------|----------------------|----------|------------|--------|-------|---------|----------------------|---------|---------|-------------------------|---------------|
| Sketch             | $\square$    | kg                   |          |            |        | Ô     | 0 0     |                      |         | Gw      | Desk thick<br>-ness(mm) |               |
| Item               | Monitor size | Weight range<br>(kg) | Lift(mm) | Tilt       | Swivel | Pivot | VESA    | Packing size<br>(mm) | N.W(kg) | G.W(kg) | 1000000                 | Desk<br>clamp |
| Specifica<br>-tion | ≰24*         | 2-10                 | 340      | *75°~ -30° | ±90°   | ±90°  | 75*75   | - 965*255*150        | 10      | 11.5    | 30                      | 80            |
|                    |              | 8-20                 |          |            |        |       | 100*100 |                      |         |         |                         |               |