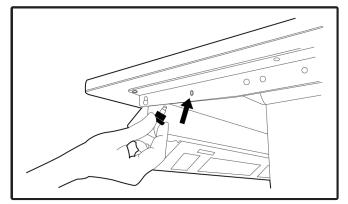

#### Step 1.

Slide one end of the cable management channel into the side bracket at the back of the Desky.

### Step 2.

The cable management channel will fit onto the hole provided.