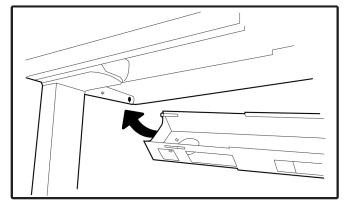

#### Step 1.

Slide one end of the cable management channel into the side bracket at the back of the Desky.

### Step 2.

The cable management channel will fit onto the hole provided.