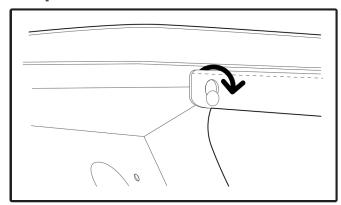

## Step 4.

Tighten the centre knob to secture the tray into position. This Will ensure that the component does not move nor slide.