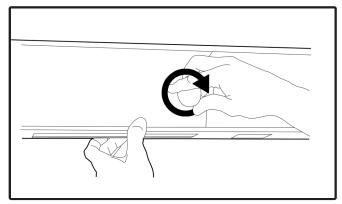

## Step 5.

Insert and screw into place the spring loaded release screws into the side bracket (either side).