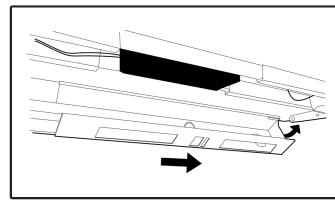

#### Step 3.

Extend the length of the channel to meet the opposing bracket and secure into place.