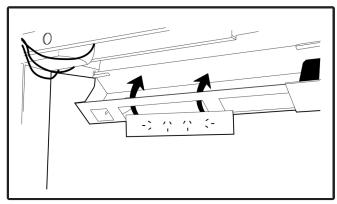

#### Step 3.

Extend the length of the channel to meet the opposing bracket and secure into place.

## Step 4.

Tighten the centre knob to secture the tray into position. This Will ensure that the component does not move nor slide.