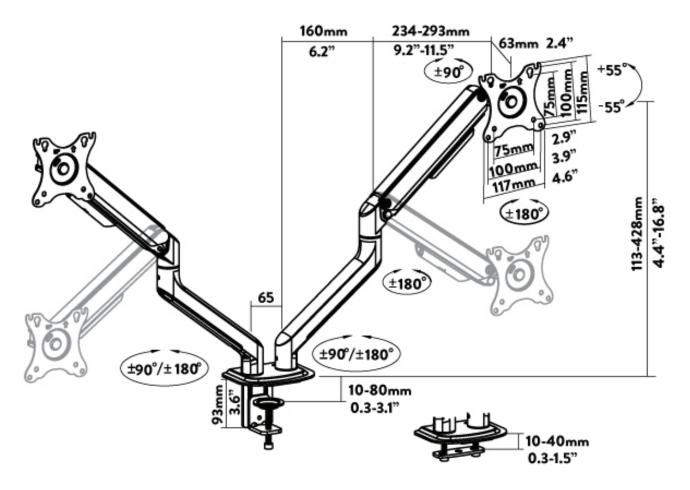

Specification Sheet

## Specifications

|  | Material       | Steel, Plastic, Aluminium        | Weight Capacity | 2-9kg (4.4lbs |
|--|----------------|----------------------------------|-----------------|---------------|
|  | Surface Finish | Powder Coating                   | Fit Screen Size | 17"-32"       |
|  | Colour         | White, Space Grey                | VESA Compatible | 100x100mm,    |
|  | Dimensions     | 970x107x578mm (38.2"x4.2"x22.8") | Installation    | Clamp or thro |
|  |                |                                  |                 |               |

| Weight Capacity | 2-9kg (4.4lbs~19.8lbs) |
|-----------------|------------------------|
| Fit Screen Size | 17"-32"                |
| VESA Compatible | 100x100mm, 75x75mm     |
| Installation    | Clamp or through desk  |