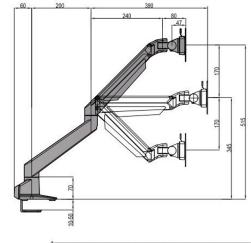

## **Desky Dual Monitor Arm** Specification Sheet

| $\angle$     |                 | ļ        |             |        | Ô     | 0 0<br>0 0 |                                       |             | O          | Desk th<br>applicati | ickness<br>on (mm) |
|--------------|-----------------|----------|-------------|--------|-------|------------|---------------------------------------|-------------|------------|----------------------|--------------------|
| LCD Size     | Wt.Capacity(kg) | Lift(mm) | Tilt        | Swivel | Pivot | VESA       | Packing<br>size(mm)                   | NW (kg)     | GW(kg)     | Thru<br>desk         | desk<br>clamp      |
| <b>≰</b> 27* | 2-10            | 340      | +75° ~ -45° | ± 90°  | ±90°  | 75*75      | inner:580*225*165                     | Inner: 6.8  | Inner: 7.5 | 60                   | 50                 |
|              | 9-21            |          |             |        |       | 100*100    | outer:595*240*515<br>inner/outer: 3/1 | Outer: 20.4 | Outer: 23  |                      |                    |

| Compatibility           |                                         | Arm Specifications |                            |  |  |
|-------------------------|-----------------------------------------|--------------------|----------------------------|--|--|
| LCD Screen Size         | 27" and under                           | Product Weight     | 3.8kg                      |  |  |
| Weight Capacity         | 2-10kg per screen                       | Available Finishes | Matte Black, Silver, White |  |  |
| VESA                    | 75x75mm, 100x100mm                      | Max Height         | 515mm                      |  |  |
| Mounting Options        | Through Desk: 5-60mm Desk Clamp: 5-50mm | Min Height         | 175mm                      |  |  |
| Laptop Mount Compatible | Yes, Available Here                     | Max Forward Reach  | 655mm                      |  |  |