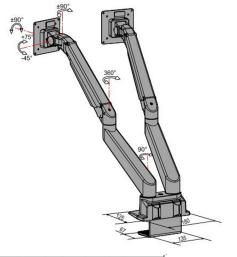

## **Desky Dual Monitor Arm** Specification Sheet

| $\angle$     |                 | ļ        |             |        | Ô     | 0 0<br>0 0 |                                       |             | O          | Desk th<br>applicati | ickness<br>on (mm) |
|--------------|-----------------|----------|-------------|--------|-------|------------|---------------------------------------|-------------|------------|----------------------|--------------------|
| LCD Size     | Wt.Capacity(kg) | Lift(mm) | Tilt        | Swivel | Pivot | VESA       | Packing<br>size(mm)                   | NW (kg)     | GW(kg)     | Thru<br>desk         | desk<br>clamp      |
| <b>≰</b> 27* | 2-10            | 340      | +75° ~ -45° | ± 90°  | ±90°  | 75*75      | inner:580*225*165                     | Inner: 6.8  | Inner: 7.5 | 60                   | 50                 |
|              | 9-21            |          |             |        |       | 100*100    | outer:595*240*515<br>inner/outer: 3/1 | Outer: 20.4 | Outer: 23  |                      |                    |