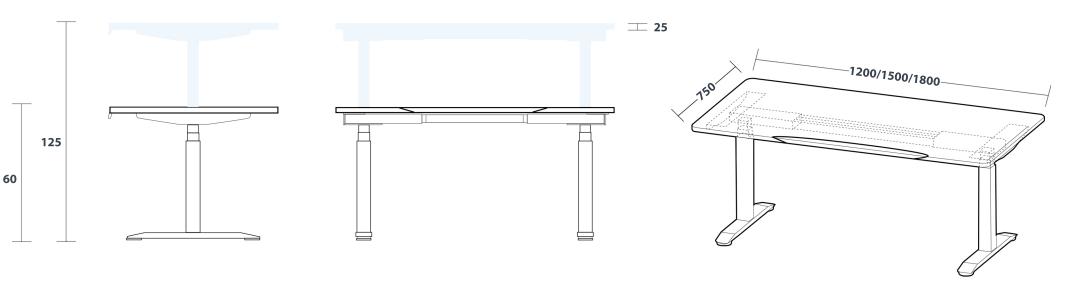

## Desky Dual Ergo Edge Sit Stand Desk Specification Sheet

## Lifting System

| Height Range    | 60 - 125cm (without desktop) |
|-----------------|------------------------------|
| Gross Weight    | 36kg                         |
| Travel Speed    | 36mm per second loaded       |
| Noise Level     | 40db in motion               |
| Base Width      | Suits desks 1100 - 2400mm    |
| Weight Capacity | 140kg                        |