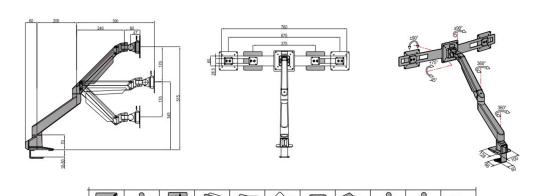

## **Desky Dual Bar Monitor Arm** Specification Sheet

Outer: 11.9

Inner: 1.9

+75°~ -45°

## Compatibility

| LCD Screen Size         | 27" and under                           |
|-------------------------|-----------------------------------------|
| Weight Capacity         | 2-10kg per screen                       |
| VESA                    | 75x75mm, 100x100mm                      |
| Mounting Options        | Through Desk: 5-60mm Desk Clamp: 5-50mm |
| Laptop Mount Compatible | Yes,                                    |

## **Arm Specifications**

€24"

| Product Weight     | 7.5kg               |
|--------------------|---------------------|
| Available Finishes | Matte Black, Silver |
| Max Height         | 515mm               |
| Min Height         | 175mm               |
| Max Forward Reach  | 655mm               |