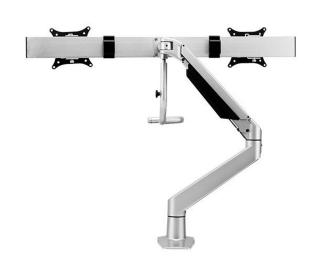

## **Desky Dual Bar Monitor Arm** Specification Sheet

Outer: 11.9

Inner: 1.9

+75°~ -45°

## Compatibility

| LCD Screen Size         | 27" and under                           |
|-------------------------|-----------------------------------------|
| Weight Capacity         | 2-10kg per screen                       |
| VESA                    | 75x75mm, 100x100mm                      |
| Mounting Options        | Through Desk: 5-60mm Desk Clamp: 5-50mm |
| Laptop Mount Compatible | Yes,                                    |

## **Arm Specifications**

€24"

| Product Weight     | 7.5kg               |
|--------------------|---------------------|
| Available Finishes | Matte Black, Silver |
| Max Height         | 515mm               |
| Min Height         | 175mm               |
| Max Forward Reach  | 655mm               |