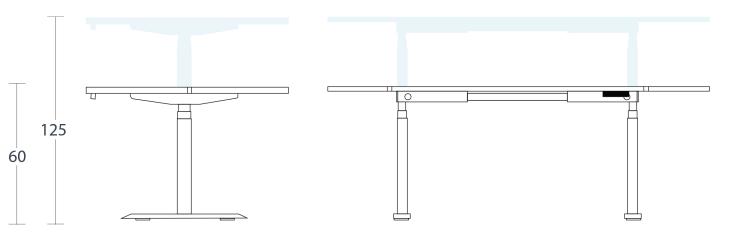

## **Desky Dual 120 Sit Stand Desk** Specification Sheet

| Lifting System |
|----------------|
|----------------|

| Height Range    | 60 - 125cm (without desktop) |
|-----------------|------------------------------|
| Gross Weight    | 36kg                         |
| Travel Speed    | 36mm per second loaded       |
| Noise Level     | 40db in motion               |
| Base Width      | Suits desks 1100 - 2400mm    |
| Weight Capacity | 140kg                        |