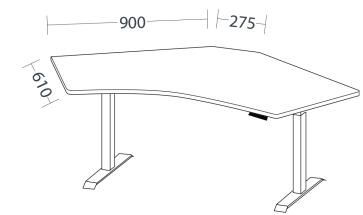

## **Desky Dual 120 Sit Stand Desk** Specification Sheet

| Lifting System |
|----------------|
|----------------|

| Height Range    | 60 - 125cm (without desktop) |
|-----------------|------------------------------|
| Gross Weight    | 36kg                         |
| Travel Speed    | 36mm per second loaded       |
| Noise Level     | 40db in motion               |
| Base Width      | Suits desks 1100 - 2400mm    |
| Weight Capacity | 140kg                        |