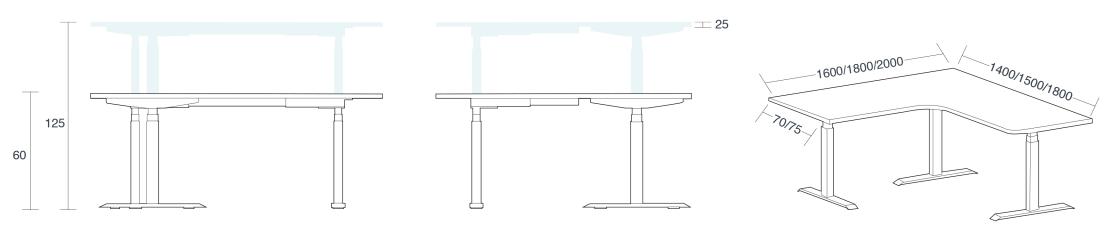

## **Specifications**

| Height Range    | 60 - 125cm (without desktop)         | Input Power            | 240v                                                           |
|-----------------|--------------------------------------|------------------------|----------------------------------------------------------------|
| Gross Weight    | 52kg                                 | Transformer Power      | 200W (0.1W on standby)                                         |
| Travel Speed    | 36mm per second loaded               | Cable Management Style | Under desk cable & data tray or integrated channel recommended |
| Noise Level     | 40db in motion                       | Hand Controller        | 4 memory presets                                               |
| Base Width      | Front: 1100x2400mm Return: 1300x2400 | Upper & Lower Limits   | Yes - Programable by user                                      |
| Weight Capacity | 200kg                                | Overload Protection    | Yes                                                            |