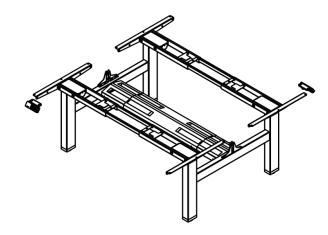

## DESKY

## Desky Back to Back Frame Sit Stand Workstation

Specification Sheet







## Specifications

| Height Range    | 600 - 1250mm (without desktop) |
|-----------------|--------------------------------|
| Gross Weight    | 75kg                           |
| Travel Speed    | 36mm per second loaded         |
| Noise Level     | 40db in motion                 |
| Base Width      | Suits desks 1100 - 2200mm      |
| Weight Capacity | 140kg per desk                 |



| Input Power                | 240v                       |
|----------------------------|----------------------------|
| Transformer Power          | 200W (0.1W on standby)     |
| Cable Management           | Integrated cable channel   |
| Hand Controller            | 4 memory presets           |
| Softwiring                 | Yes - up to 8 GPO per desk |
| <b>Overload Protection</b> | Yes