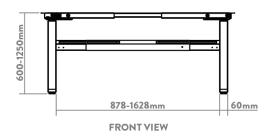

## Specifications

| Height Range    | 600 - 1250mm (without desktop) |
|-----------------|--------------------------------|
| Gross Weight    | 75kg                           |
| Travel Speed    | 36mm per second loaded         |
| Noise Level     | 40db in motion                 |
| Base Width      | Suits desks 1100 - 2200mm      |
| Weight Capacity | 140kg per desk                 |