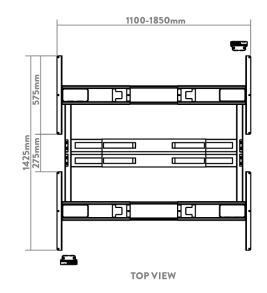

## Specifications

| Height Range    | 600 - 1250mm (without desktop) |
|-----------------|--------------------------------|
| Gross Weight    | 75kg                           |
| Travel Speed    | 36mm per second loaded         |
| Noise Level     | 40db in motion                 |
| Base Width      | Suits desks 1100 - 2200mm      |
| Weight Capacity | 140kg per desk                 |