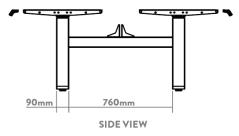

## Specifications

| Height Range    | 600 - 1250mm (without desktop) |
|-----------------|--------------------------------|
| Gross Weight    | 75kg                           |
| Travel Speed    | 36mm per second loaded         |
| Noise Level     | 40db in motion                 |
| Base Width      | Suits desks 1100 - 2200mm      |
| Weight Capacity | 140kg per desk                 |