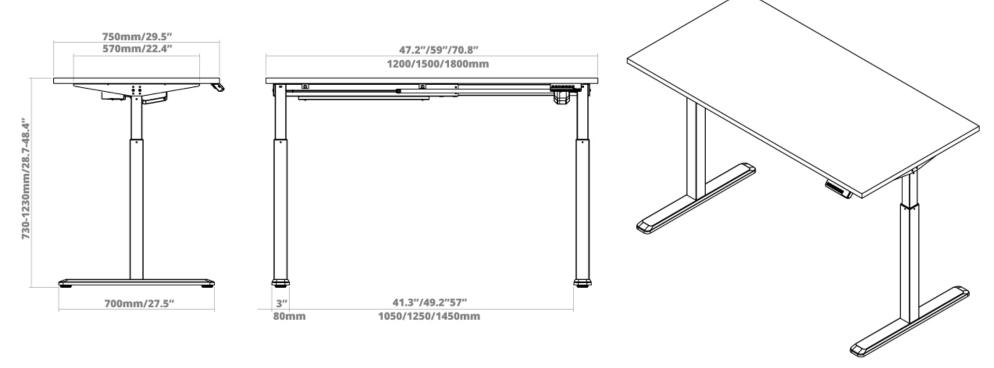

## **Desky Single Sit Stand Desk**

Specification Sheet

## **Specifications**

| Height Range    | 28.7" - 48.4" (without desktop) | Input Power          |
|-----------------|---------------------------------|----------------------|
| Gross Weight    | 53 lbs                          | Transformer Power    |
| Travel Speed    | 38mm per second loaded          | Cable Management     |
| Noise Level     | 45db in motion                  | Hand Controller      |
| Base Width      | Suits desks 47" - 72"           | Upper & Lower Limits |
| Weight Capacity | 53 lbs                          | Overload Protection  |