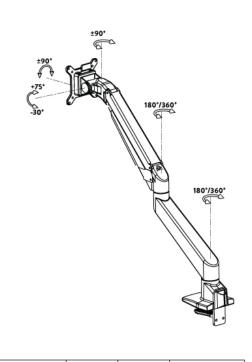

## **Desky Single Monitor Arm**

Specification Sheet

|          | kg                        | 1        |           |        | (C)   | 0 0     |                      | NW          | GW          | Desk thickness |               |
|----------|---------------------------|----------|-----------|--------|-------|---------|----------------------|-------------|-------------|----------------|---------------|
| LCD Size | Wt.Capacity<br>(kg   lbs) | Lift(mm) | Tilt      | Swivel | Pivot | VESA    | Packing<br>size(mm)  | NW(kg)      | GW(kg)      | Thru<br>desk   | desk<br>clamp |
| ≤38"     | 2-10kg                    | 340mm    |           | ±90°   | ±90°  | 75*75   | Inner :560*235*125   | Inner:3.7   | Inner:4.5   | 10~50mm        | 10~50mm       |
|          |                           |          | -30° +75° |        |       | 100*100 | Outside :575*250*395 | Outside :11 | Outside :14 | 0 ~1.9"        | 0~1.9"        |
|          | 4.4-22lbs                 | 13.3"    |           |        |       |         | Inner/Outside: 3/1   |             |             |                |               |