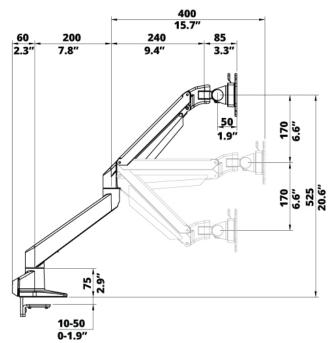

## **Desky Single Monitor Arm**

Specification Sheet

|          | kg                        | 1        |           |        | (C)   | 0 0     |                      | NW          | GW          | Desk thickness |               |
|----------|---------------------------|----------|-----------|--------|-------|---------|----------------------|-------------|-------------|----------------|---------------|
| LCD Size | Wt.Capacity<br>(kg   lbs) | Lift(mm) | Tilt      | Swivel | Pivot | VESA    | Packing<br>size(mm)  | NW(kg)      | GW(kg)      | Thru<br>desk   | desk<br>clamp |
| ≤38"     | 2-10kg                    | 340mm    |           | ±90°   | ±90°  | 75*75   | Inner :560*235*125   | Inner:3.7   | Inner:4.5   | 10~50mm        | 10~50mm       |
|          |                           |          | -30° +75° |        |       | 100*100 | Outside :575*250*395 | Outside :11 | Outside :14 | 0 ~1.9"        | 0~1.9"        |
|          | 4.4-22lbs                 | 13.3"    |           |        |       |         | Inner/Outside: 3/1   |             |             |                |               |

## **Specifications**

| 38" and under                             |  |  |  |  |
|-------------------------------------------|--|--|--|--|
| 4.4 lbs - 22 lbs per screen               |  |  |  |  |
| 3"x3", 3.9"x3.9" / 75x75, 100x100mm       |  |  |  |  |
| Through Desk: 0.4"-2" Desk Clamp: 0.4"-2" |  |  |  |  |
| Yes, Available Here                       |  |  |  |  |
|                                           |  |  |  |  |

| Product Weight     | 7.5kg                      |
|--------------------|----------------------------|
| Available Finishes | Matte Black, Silver, White |
| Max Height         | 20.3"                      |
| Min Height         | 6.7"                       |
| Max Reach          | 25.8"                      |