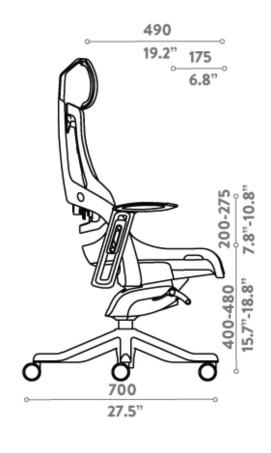

## Desky Pro+ Ergonomic Chair

Specification Sheet

Height Adjustable Headrest

Height Adjustable Seat

Height Adjustable Backrest

Height Adjustable Armrest

Tilting Backrest

Depth/Angle Adjustable Armrest

Sliding Seat

Spring Head

Mechanism

Synchronised Tilt Seat + Backrest

Adjustable Lumbar

## **Specifications**

| Headrest          | Yes, Pre-Installed     |
|-------------------|------------------------|
| Back Tilt Tension | Yes, Manual            |
| Colours           | Black/Grey, White/Grey |

| Material        | Aluminium, PLastic, Fabric seat, Mesh backing |
|-----------------|-----------------------------------------------|
| Weight Capacity | 150kg (330lbs)                                |
| Warranty        | 10 Years                                      |