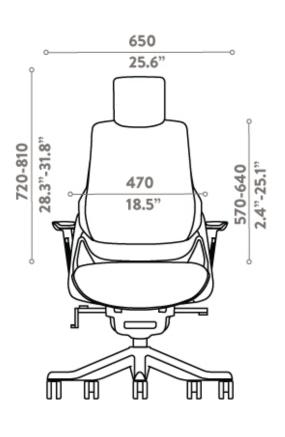

## Desky Pro+ Ergonomic Chair

Specification Sheet

Height Adjustable Headrest

Height Adjustable Seat

Height Adjustable Backrest

Height Adjustable Armrest

Tilting Backrest

Depth/Angle Adjustable Armrest

Sliding Seat

Spring Head

Mechanism

Synchronised Tilt Seat + Backrest

Adjustable Lumbar

## **Specifications**

| Headrest          | Yes, Pre-Installed     |
|-------------------|------------------------|
| Back Tilt Tension | Yes, Manual            |
| Colours           | Black/Grey, White/Grey |

| Material        | Aluminium, PLastic, Fabric seat, Mesh backing |
|-----------------|-----------------------------------------------|
| Weight Capacity | 150kg (330lbs)                                |
| Warranty        | 10 Years                                      |