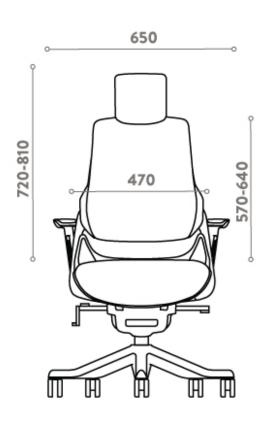

## **Specifications**

| Headrest          | Yes, Pre-Installed     |
|-------------------|------------------------|
| Back Tilt Tension | Yes, Manual            |
| Colours           | Black/Grey, White/Grey |

| Material        | Aluminium, PLastic, Fabric seat, Mesh backing |
|-----------------|-----------------------------------------------|
| Weight Capacity | 150kg                                         |
| Warranty        | 10 Years                                      |