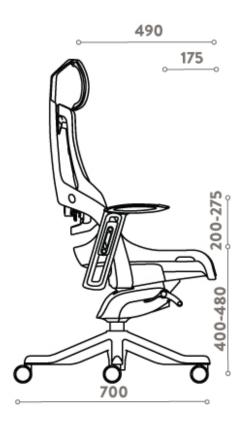

## **Specifications**

| Headrest          | Yes, Pre-Installed     |
|-------------------|------------------------|
| Back Tilt Tension | Yes, Manual            |
| Colours           | Black/Grey, White/Grey |

| Material        | Aluminium, PLastic, Fabric seat, Mesh backing |
|-----------------|-----------------------------------------------|
| Weight Capacity | 150kg                                         |
| Warranty        | 10 Years                                      |