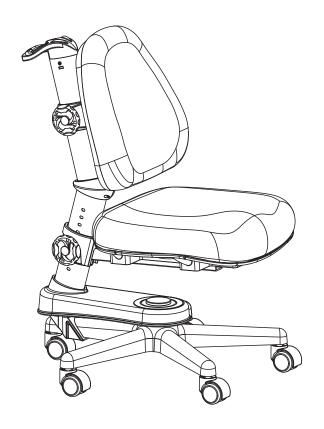

## Step 1: Loosen the knob. Step 2: Put B2 into B3 as shown in the picture, lower down B2 to the required height. Step 3: Fasten the knob. 160cm How to lift up and lower down the seat: Step 1: Loosen the knob, then pull the knob outwards, then lift up (or lower down) the seat to the required height as shown in the picture. Step 2: Release and fasten the knob. How to lift up and lower down the backrest: Step 1: Loosen the knob, then lift up (or lower down) the backrest to the required height as shown in the picture. Step 2: Fasten the knob.