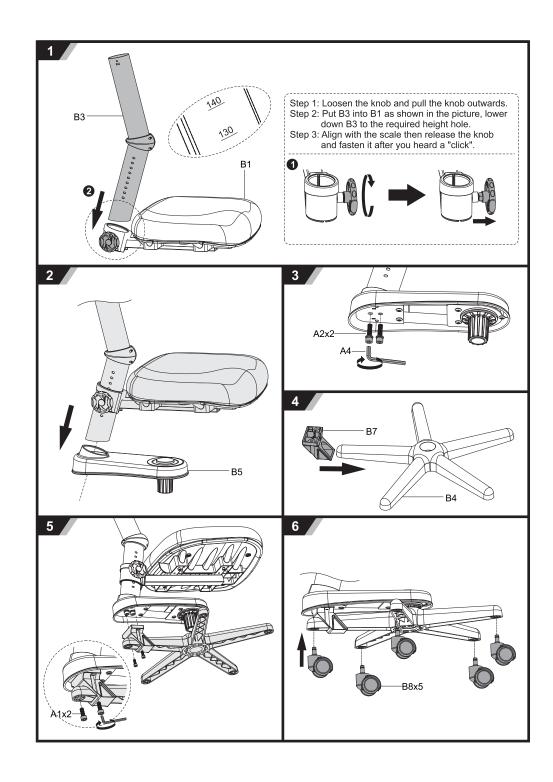

## Step 1: Loosen the knob. Step 2: Put B2 into B3 as shown in the picture, lower down B2 to the required height. Step 3: Fasten the knob. 160cm How to lift up and lower down the seat: Step 1: Loosen the knob, then pull the knob outwards, then lift up (or lower down) the seat to the required height as shown in the picture. Step 2: Release and fasten the knob. How to lift up and lower down the backrest: Step 1: Loosen the knob, then lift up (or lower down) the backrest to the required height as shown in the picture. Step 2: Fasten the knob.