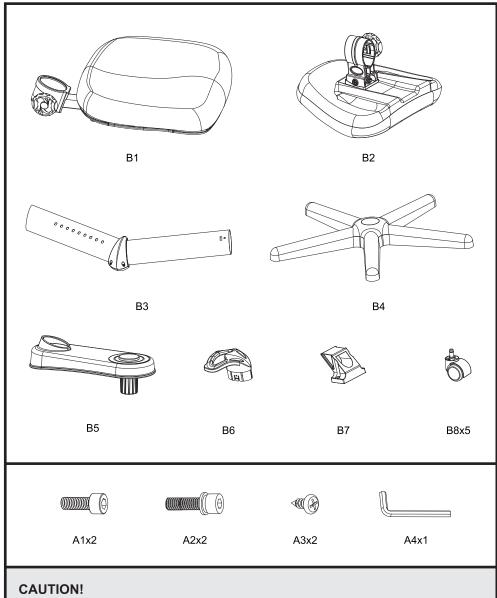

## Step 1: Loosen the knob. Step 2: Put B2 into B3 as shown in the picture, lower down B2 to the required height. Step 3: Fasten the knob. 160cm How to lift up and lower down the seat: Step 1: Loosen the knob, then pull the knob outwards, then lift up (or lower down) the seat to the required height as shown in the picture. Step 2: Release and fasten the knob. How to lift up and lower down the backrest: Step 1: Loosen the knob, then lift up (or lower down) the backrest to the required height as shown in the picture. Step 2: Fasten the knob.

## **DESKY KIDS CHAIR**INSTURCTION MANUAL







- Read the entire instruction manual before you start installation and assembly. Improper installation may result in damage or serious personal injury.
- Adult assembly required. Product contains small parts that present choking hazards for children.
- Never fully tighten the screws until all hardware has been assembled and in proper place.
- Never allow corrosives, moisture, or chemicals to make contact with the product as surface damage may occur. Should this happen, clean the surface immediately using a damp cloth.
- The product is intended for indoor use only, using the product outdoors or in an uncontrolled environment may result in product failure.