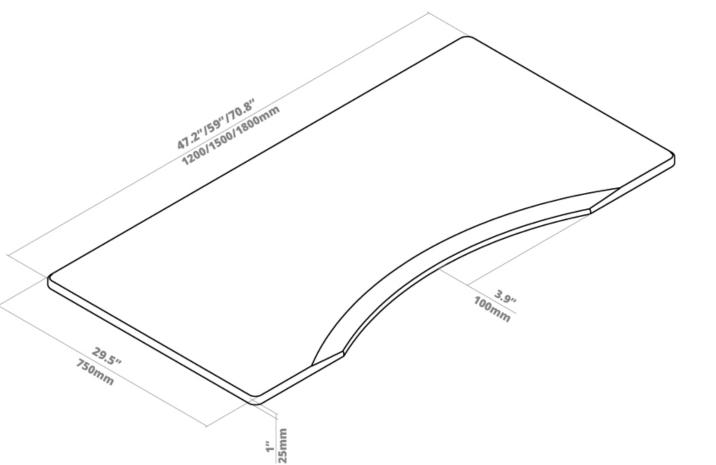

## Specifications

| Core Material | MDF or Bamboo                                                                        | Standard Sizes    | 47.2" x 29.5", 59.1" x 29.5", 70.9" x 29.5" |
|---------------|--------------------------------------------------------------------------------------|-------------------|---------------------------------------------|
| Finish        | Melamine Decorative Surface or Bamboo with Clear<br>Polyurethane hard wearing finish | Desktop Thickness | 1"                                          |
| Colours       | White, Black, Sustainable Bamboo                                                     | Custom Sizes      | Not available                               |