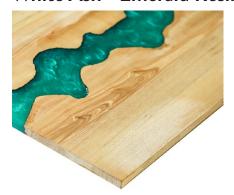

#### Hardwood Resin River Desktop Finishes

#### Pheasantwood - Navy Resin River

White Ash - Emerald Resin River

Natural Walnut - Emerald Resin River