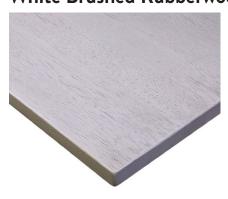

#### Rubberwood Desktop Finishes

Light Oak Rubberwood

Walnut Rubberwood

Natural Rubberwood

White Brushed Rubberwood