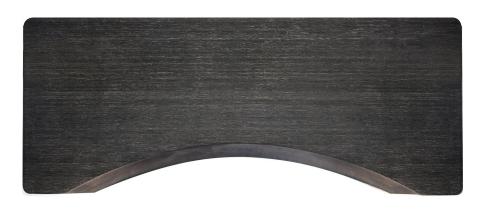

#### Hardwood Resin River Desktop Finishes

#### Pheasantwood - Navy Resin River

White Ash - Emerald Resin River

Natural Walnut - Emerald Resin River