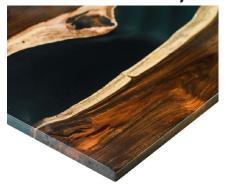

#### Hardwood Resin River Desktop Finishes

#### Pheasantwood - Navy Resin River

White Ash - Emerald Resin River

Natural Walnut - Emerald Resin River