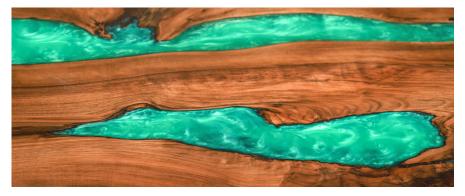

#### Hardwood Resin River Desktop Finishes

#### Pheasantwood - Navy Resin River

White Ash - Emerald Resin River

Natural Walnut - Emerald Resin River