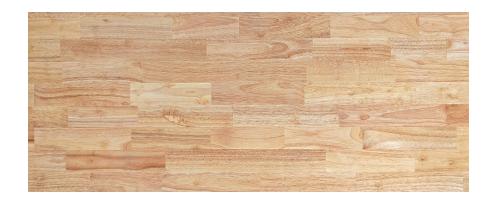

#### Rubberwood Desktop Finishes

Light Oak Rubberwood

Walnut Rubberwood

Natural Rubberwood

White Brushed Rubberwood