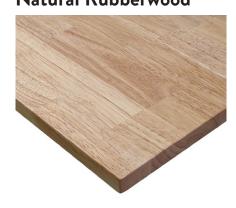

#### Rubberwood Desktop Finishes

Light Oak Rubberwood

Walnut Rubberwood

Natural Rubberwood

White Brushed Rubberwood