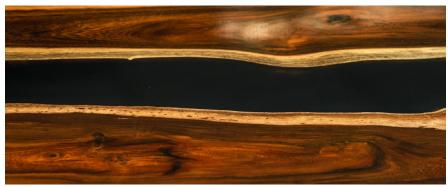

#### Hardwood Resin River Desktop Finishes

#### Pheasantwood - Navy Resin River

White Ash - Emerald Resin River

Natural Walnut - Emerald Resin River