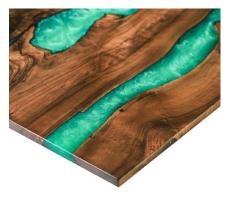

#### Hardwood Resin River Desktop Finishes

#### Pheasantwood - Navy Resin River

White Ash - Emerald Resin River

Natural Walnut - Emerald Resin River