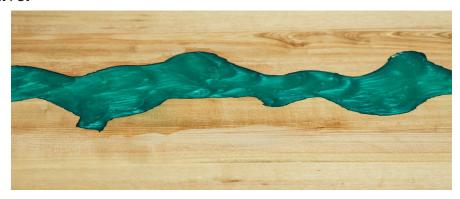

#### Hardwood Resin River Desktop Finishes

#### Pheasantwood - Navy Resin River

White Ash - Emerald Resin River

Natural Walnut - Emerald Resin River