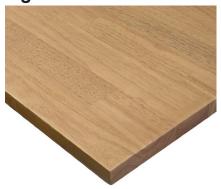

#### Rubberwood Desktop Finishes

Light Oak Rubberwood

Walnut Rubberwood

Natural Rubberwood

White Brushed Rubberwood