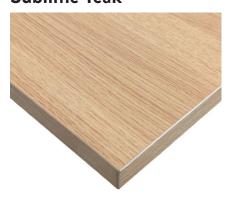

### CORE MELAMINE DESKTOP FINISHES

## **DESKY**

#### White





**Black** 





Classic Oak





**Natural Walnut** 





## CORE MELAMINE DESKTOP FINISHES

## **DESKY**

#### Prime Oak





Jarrah Legno





**Burnished Wood** 





Sublime Teak





### CORE MELAMINE DESKTOP FINISHES

## **DESKY**

#### **Curly Birch**





Select Beech





White Alaskan





#### Ergo Edge Desktop Finishes

Ergo White





Ergo Black





Ergo Bamboo





Ergo Dark Bamboo





#### Bamboo Ergo/Straight Desktop Finishes

Ergo Tiger Bamboo





Bamboo





Dark Bamboo





Tiger Bamboo





#### Rubberwood Desktop Finishes

Light Oak Rubberwood





Walnut Rubberwood





Natural Rubberwood





White Brushed Rubberwood





#### Softwood Desktop Finishes

# **DESKY**

#### Rustic New Zealand Pine





Acacia





Reclaimed Pine





Red Cedar





#### Hardwood Desktop Finishes

# **DESKY**

#### Pheasantwood





Walnut





White Oak





White Ash





#### Hardwood Desktop Finishes

Teak





Natural Walnut





#### Hardwood Resin River Desk