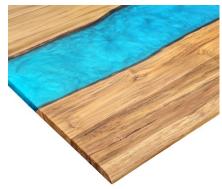

# Ergo White





Ergo Black





Ergo Bamboo



Ergo Dark Bamboo







# Bamboo Ergo/Straight Desktop Finishes



## Ergo Tiger Bamboo





Bamboo





Dark Bamboo





Tiger Bamboo





# Rubberwood Desktop Finishes



## Light Oak Rubberwood







Natural Rubberwood



#### White Brushed Rubberwood











## Softwood Desktop Finishes



### **Rustic New Zealand Pine**





Acacia











Red Cedar





# Hardwood Desktop Finishes



#### Pheasantwood





Red Oak





White Ash





White Oak





## Hardwood Desktop Finishes



#### Walnut





Teak



Natural Walnut







Saman





# Hardwood Resin River Desktop Finishes



## Pheasantwood - Navy Resin River





#### White Ash - Emerald Resin River





#### Natural Walnut - Emerald Resin River



Teak - Blue Resin River





# Hardwood Resin River Desktop Finishes



#### Pheasantwood - Blue Resin River