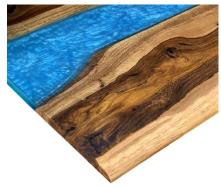

o/Straight Desktop Finishes



## Ergo Tiger Bamboo





Bamboo





Dark Bamboo





Tiger Bamboo





# Rubberwood Desktop Finishes



## Light Oak Rubberwood







Natural Rubberwood



#### White Brushed Rubberwood











## Softwood Desktop Finishes



### **Rustic New Zealand Pine**





Acacia











Red Cedar





# Hardwood Desktop Finishes



#### Pheasantwood





Red Oak





White Ash





White Oak





## Hardwood Desktop Finishes



#### Walnut





Teak



Natural Walnut







Saman





# Hardwood Resin River Desktop Finishes



## Pheasantwood - Navy Resin River





#### White Ash - Emerald Resin River





#### Natural Walnut - Emerald Resin River



Teak - Blue Resin River





# Hardwood Resin River Desktop Finishes



#### Pheasantwood - Blue Resin River