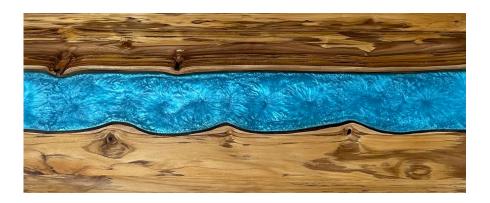

Ergo White





Ergo Black





Ergo Bamboo



Ergo Dark Bamboo







# Bamboo Ergo/Straight Desktop Finishes



## Ergo Tiger Bamboo





Bamboo





Dark Bamboo





Tiger Bamboo





# Rubberwood Desktop Finishes



## Light Oak Rubberwood







Natural Rubberwood



#### White Brushed Rubberwood











## Softwood Desktop Finishes



### **Rustic New Zealand Pine**





Acacia











Red Cedar





# Hardwood Desktop Finishes



#### Pheasantwood





Red Oak





White Ash





White Oak





## Hardwood Desktop Finishes



#### Walnut





Teak



Natural Walnut







Saman





# Hardwood Resin River Desktop Finishes



## Pheasantwood - Navy Resin River





#### White Ash - Emerald Resin River





#### Natural Walnut - Emerald Resin River



Teak - Blue Resin River





# Hardwood Resin River Desktop Finishes



#### Pheasantwood - Blue Resin River