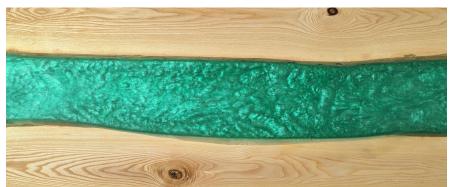

Select Beech





White Alaskan





# Ergo Edge Desktop Finishes



## Ergo White





Ergo Black





Ergo Bamboo



Ergo Dark Bamboo







# Bamboo Ergo/Straight Desktop Finishes



## Ergo Tiger Bamboo





Bamboo





Dark Bamboo





Tiger Bamboo





# Rubberwood Desktop Finishes



## Light Oak Rubberwood







Natural Rubberwood



#### White Brushed Rubberwood











## Softwood Desktop Finishes



### **Rustic New Zealand Pine**





Acacia











Red Cedar





# Hardwood Desktop Finishes



#### Pheasantwood





Red Oak





White Ash





White Oak





## Hardwood Desktop Finishes



#### Walnut





Teak



Natural Walnut







Saman





# Hardwood Resin River Desktop Finishes



## Pheasantwood - Navy Resin River





#### White Ash - Emerald Resin River





#### Natural Walnut - Emerald Resin River



Teak - Blue Resin River





# Hardwood Resin River Desktop Finishes



#### Pheasantwood - Blue Resin River