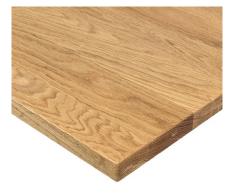

hite





#### Black





Natural Walnut





Classic Oak





# CORE MELAMINE DESKTOP FINISHES



## Prime Oak





Jarrah Legno







Sublime Teak









# CORE MELAMINE DESKTOP FINISHES



## **Curly Birch**





Select Beech





White Alaskan





# Ergo Edge Desktop Finishes



## Ergo White





Ergo Black





Ergo Bamboo



Ergo Dark Bamboo







# Bamboo Ergo/Straight Desktop Finishes



## Ergo Tiger Bamboo





Bamboo





Dark Bamboo





Tiger Bamboo





# Rubberwood Desktop Finishes



## Light Oak Rubberwood







Natural Rubberwood



#### White Brushed Rubberwood











## Softwood Desktop Finishes



### **Rustic New Zealand Pine**





Acacia











Red Cedar





# Hardwood Desktop Finishes



#### Pheasantwood





Red Oak





White Ash





White Oak





## Hardwood Desktop Finishes



#### Walnut





Teak



Natural Walnut







Saman





# Hardwood Resin River Desktop Finishes



## Pheasantwood - Navy Resin River





#### White Ash - Emerald Resin River





#### Natural Walnut - Emerald Resin River



Teak - Blue Resin River





# Hardwood Resin River Desktop Finishes



#### Pheasantwood - Blue Resin River