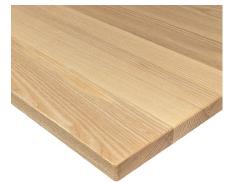

# DESKY

#### White





#### Black





Natural Walnut





Classic Oak





# CORE MELAMINE DESKTOP FINISHES



## Prime Oak





Jarrah Legno







Sublime Teak









# CORE MELAMINE DESKTOP FINISHES



## **Curly Birch**





Select Beech





White Alaskan





# Ergo Edge Desktop Finishes



## Ergo White





Ergo Black





Ergo Bamboo



Ergo Dark Bamboo







# Bamboo Ergo/Straight Desktop Finishes



## Ergo Tiger Bamboo





Bamboo





Dark Bamboo





Tiger Bamboo





# Rubberwood Desktop Finishes



## Light Oak Rubberwood







Natural Rubberwood



#### White Brushed Rubberwood











## Softwood Desktop Finishes



### **Rustic New Zealand Pine**





Acacia











Red Cedar





# Hardwood Desktop Finishes



#### Pheasantwood





Red Oak





White Ash





White Oak





## Hardwood Desktop Finishes



#### Walnut





Teak



Natural Walnut







Saman





# Hardwood Resin River Desktop Finishes



## Pheasantwood - Navy Resin River





#### White Ash - Emerald Resin River





#### Natural Walnut - Emerald Resin River



Teak - Blue Resin River





# Hardwood Resin River Desktop Finishes



#### Pheasantwood - Blue Resin River