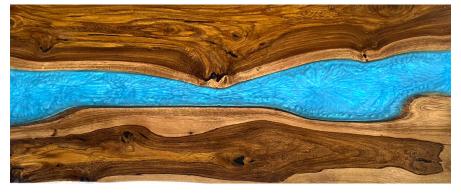

Straight Desktop Finishes



## Ergo Tiger Bamboo





Bamboo





Dark Bamboo





Tiger Bamboo





# Rubberwood Desktop Finishes



## Light Oak Rubberwood







Natural Rubberwood



#### White Brushed Rubberwood











## Softwood Desktop Finishes



### **Rustic New Zealand Pine**





Acacia











Red Cedar





# Hardwood Desktop Finishes



#### Pheasantwood





Red Oak





White Ash





White Oak





## Hardwood Desktop Finishes



#### Walnut





Teak



Natural Walnut







Saman





# Hardwood Resin River Desktop Finishes



## Pheasantwood - Navy Resin River





#### White Ash - Emerald Resin River





#### Natural Walnut - Emerald Resin River



Teak - Blue Resin River





# Hardwood Resin River Desktop Finishes



#### Pheasantwood - Blue Resin River