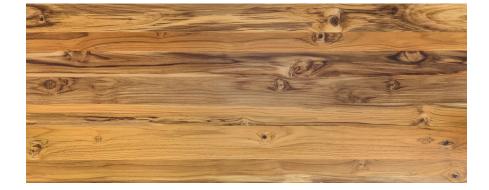

DESKTOP FINISHES



## Prime Oak





Jarrah Legno







Sublime Teak









# CORE MELAMINE DESKTOP FINISHES



## **Curly Birch**





Select Beech





White Alaskan





# Ergo Edge Desktop Finishes



## Ergo White





Ergo Black





Ergo Bamboo



Ergo Dark Bamboo







# Bamboo Ergo/Straight Desktop Finishes



## Ergo Tiger Bamboo





Bamboo





Dark Bamboo





Tiger Bamboo





# Rubberwood Desktop Finishes



## Light Oak Rubberwood







Natural Rubberwood



#### White Brushed Rubberwood











## Softwood Desktop Finishes



### **Rustic New Zealand Pine**





Acacia











Red Cedar





# Hardwood Desktop Finishes



#### Pheasantwood





Red Oak





White Ash





White Oak





## Hardwood Desktop Finishes



#### Walnut





Teak



Natural Walnut







Saman





# Hardwood Resin River Desktop Finishes



## Pheasantwood - Navy Resin River





#### White Ash - Emerald Resin River





#### Natural Walnut - Emerald Resin River



Teak - Blue Resin River





# Hardwood Resin River Desktop Finishes



#### Pheasantwood - Blue Resin River