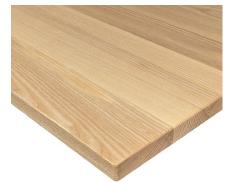

Natural Walnut





Classic Oak





# CORE MELAMINE DESKTOP FINISHES



## Prime Oak





Jarrah Legno







Sublime Teak









# CORE MELAMINE DESKTOP FINISHES



## **Curly Birch**





Select Beech





White Alaskan





# Ergo Edge Desktop Finishes



## Ergo White





Ergo Black





Ergo Bamboo



Ergo Dark Bamboo







# Bamboo Ergo/Straight Desktop Finishes



## Ergo Tiger Bamboo





Bamboo





Dark Bamboo





Tiger Bamboo





# Rubberwood Desktop Finishes



### Light Oak Rubberwood





#### Dark Walnut Rubberwood



#### Natural Rubberwood



#### Red Walnut Rubberwood









## Softwood Desktop Finishes



## American Rustic Pine





Acacia



**Reclaimed Pine** 





Red Cedar





# Hardwood Desktop Finishes



#### Pheasantwood





Red Oak





White Ash





White Oak





# Hardwood Desktop Finishes



#### Walnut





Teak



Natural Walnut







Saman





# Hardwood Resin River Desktop Finishes



## Pheasantwood - Navy Resin River





#### White Ash - Emerald Resin River





#### Natural Walnut - Emerald Resin River



Teak - Blue Resin River





# Hardwood Resin River Desktop Finishes



#### Pheasantwood - Blue Resin River