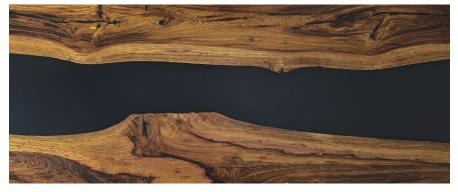

Select Beech





White Alaskan





# Ergo Edge Desktop Finishes



## Ergo White





Ergo Black





Ergo Bamboo



Ergo Dark Bamboo







# Bamboo Ergo/Straight Desktop Finishes



## Ergo Tiger Bamboo





Bamboo





Dark Bamboo





Tiger Bamboo





# Rubberwood Desktop Finishes



### Light Oak Rubberwood





#### Dark Walnut Rubberwood



#### Natural Rubberwood



#### Red Walnut Rubberwood









## Softwood Desktop Finishes



## American Rustic Pine





Acacia



**Reclaimed Pine** 





Red Cedar





# Hardwood Desktop Finishes



#### Pheasantwood





Red Oak





White Ash





White Oak





# Hardwood Desktop Finishes



#### Walnut





Teak



Natural Walnut







Saman





# Hardwood Resin River Desktop Finishes



## Pheasantwood - Navy Resin River





#### White Ash - Emerald Resin River





#### Natural Walnut - Emerald Resin River



Teak - Blue Resin River





# Hardwood Resin River Desktop Finishes



#### Pheasantwood - Blue Resin River