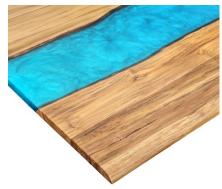

Bamboo



Ergo Dark Bamboo







# Bamboo Ergo/Straight Desktop Finishes



## Ergo Tiger Bamboo





Bamboo





Dark Bamboo





Tiger Bamboo





# Rubberwood Desktop Finishes



### Light Oak Rubberwood





#### Dark Walnut Rubberwood



#### Natural Rubberwood



#### Red Walnut Rubberwood









## Softwood Desktop Finishes



## American Rustic Pine





Acacia



**Reclaimed Pine** 





Red Cedar





# Hardwood Desktop Finishes



#### Pheasantwood





Red Oak





White Ash





White Oak





# Hardwood Desktop Finishes



#### Walnut





Teak



Natural Walnut







Saman





# Hardwood Resin River Desktop Finishes



## Pheasantwood - Navy Resin River





#### White Ash - Emerald Resin River





#### Natural Walnut - Emerald Resin River



Teak - Blue Resin River





# Hardwood Resin River Desktop Finishes



#### Pheasantwood - Blue Resin River