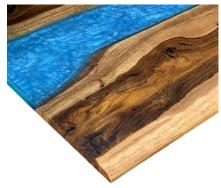

Tiger Bamboo





Bamboo





Dark Bamboo





Tiger Bamboo





# Rubberwood Desktop Finishes



### Light Oak Rubberwood





#### Dark Walnut Rubberwood



#### Natural Rubberwood



#### Red Walnut Rubberwood









## Softwood Desktop Finishes



## American Rustic Pine





Acacia



**Reclaimed Pine** 





Red Cedar





# Hardwood Desktop Finishes



#### Pheasantwood





Red Oak





White Ash





White Oak





# Hardwood Desktop Finishes



#### Walnut





Teak



Natural Walnut







Saman





# Hardwood Resin River Desktop Finishes



## Pheasantwood - Navy Resin River





#### White Ash - Emerald Resin River





#### Natural Walnut - Emerald Resin River



Teak - Blue Resin River





# Hardwood Resin River Desktop Finishes



#### Pheasantwood - Blue Resin River