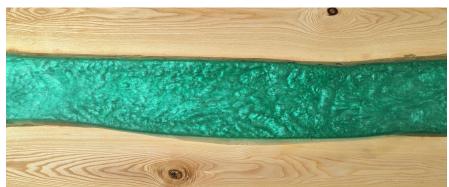

# Ergo Edge Desktop Finishes



## Ergo White





Ergo Black





Ergo Bamboo



Ergo Dark Bamboo







# Bamboo Ergo/Straight Desktop Finishes



## Ergo Tiger Bamboo





Bamboo





Dark Bamboo





Tiger Bamboo





# Rubberwood Desktop Finishes



### Light Oak Rubberwood





#### Dark Walnut Rubberwood



#### Natural Rubberwood



#### Red Walnut Rubberwood









## Softwood Desktop Finishes



## American Rustic Pine





Acacia



**Reclaimed Pine** 





Red Cedar





# Hardwood Desktop Finishes



#### Pheasantwood





Red Oak





White Ash





White Oak





# Hardwood Desktop Finishes



#### Walnut





Teak



Natural Walnut







Saman





# Hardwood Resin River Desktop Finishes



## Pheasantwood - Navy Resin River





#### White Ash - Emerald Resin River





#### Natural Walnut - Emerald Resin River



Teak - Blue Resin River





# Hardwood Resin River Desktop Finishes



#### Pheasantwood - Blue Resin River