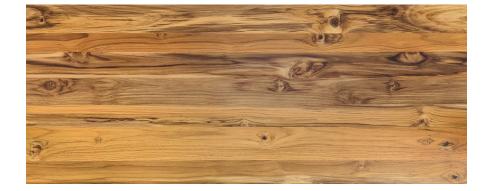

Jarrah Legno







Sublime Teak









# CORE MELAMINE DESKTOP FINISHES



## **Curly Birch**





Select Beech





White Alaskan





# Ergo Edge Desktop Finishes



## Ergo White





Ergo Black





Ergo Bamboo



Ergo Dark Bamboo







# Bamboo Ergo/Straight Desktop Finishes



## Ergo Tiger Bamboo





Bamboo





Dark Bamboo





Tiger Bamboo





# Rubberwood Desktop Finishes



### Light Oak Rubberwood





#### Dark Walnut Rubberwood



#### Natural Rubberwood



#### Red Walnut Rubberwood









## Softwood Desktop Finishes



## American Rustic Pine





Acacia



**Reclaimed Pine** 





Red Cedar





# Hardwood Desktop Finishes



#### Pheasantwood





Red Oak





White Ash





White Oak





# Hardwood Desktop Finishes



#### Walnut





Teak



Natural Walnut







Saman





# Hardwood Resin River Desktop Finishes



## Pheasantwood - Navy Resin River





#### White Ash - Emerald Resin River





#### Natural Walnut - Emerald Resin River



Teak - Blue Resin River





# Hardwood Resin River Desktop Finishes



#### Pheasantwood - Blue Resin River