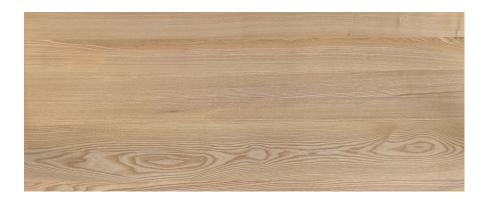

Natural Walnut





Classic Oak





# CORE MELAMINE DESKTOP FINISHES



## Prime Oak





Jarrah Legno







Sublime Teak









# CORE MELAMINE DESKTOP FINISHES



## **Curly Birch**





Select Beech





White Alaskan





# Ergo Edge Desktop Finishes



## Ergo White





Ergo Black





Ergo Bamboo



Ergo Dark Bamboo







# Bamboo Ergo/Straight Desktop Finishes



## Ergo Tiger Bamboo





Bamboo





Dark Bamboo





Tiger Bamboo





# Rubberwood Desktop Finishes



### Light Oak Rubberwood





#### Dark Walnut Rubberwood



#### Natural Rubberwood



#### Red Walnut Rubberwood









## Softwood Desktop Finishes



## American Rustic Pine





Acacia



**Reclaimed Pine** 





Red Cedar





# Hardwood Desktop Finishes



#### Pheasantwood





Red Oak





White Ash





White Oak





# Hardwood Desktop Finishes



#### Walnut





Teak



Natural Walnut







Saman





# Hardwood Resin River Desktop Finishes



## Pheasantwood - Navy Resin River





#### White Ash - Emerald Resin River





#### Natural Walnut - Emerald Resin River



Teak - Blue Resin River





# Hardwood Resin River Desktop Finishes



#### Pheasantwood - Blue Resin River