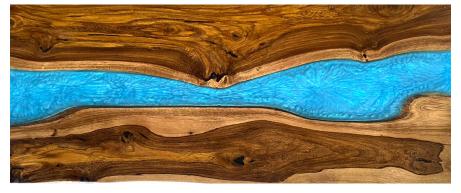

iger Bamboo





Bamboo





Dark Bamboo





Tiger Bamboo





# Rubberwood Desktop Finishes



### Light Oak Rubberwood





#### Dark Walnut Rubberwood



#### Natural Rubberwood



#### Red Walnut Rubberwood









## Softwood Desktop Finishes



## American Rustic Pine





Acacia



**Reclaimed Pine** 





Red Cedar





# Hardwood Desktop Finishes



#### Pheasantwood





Red Oak





White Ash





White Oak





# Hardwood Desktop Finishes



#### Walnut





Teak



Natural Walnut







Saman





# Hardwood Resin River Desktop Finishes



## Pheasantwood - Navy Resin River





#### White Ash - Emerald Resin River





#### Natural Walnut - Emerald Resin River



Teak - Blue Resin River





# Hardwood Resin River Desktop Finishes



#### Pheasantwood - Blue Resin River