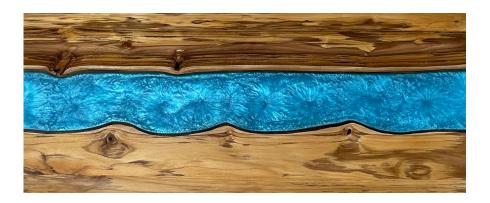

amboo



Ergo Dark Bamboo







# Bamboo Ergo/Straight Desktop Finishes



## Ergo Tiger Bamboo





Bamboo





Dark Bamboo





Tiger Bamboo





# Rubberwood Desktop Finishes



### Light Oak Rubberwood





#### Dark Walnut Rubberwood



#### Natural Rubberwood



#### Red Walnut Rubberwood









## Softwood Desktop Finishes



## American Rustic Pine





Acacia



**Reclaimed Pine** 





Red Cedar





# Hardwood Desktop Finishes



#### Pheasantwood





Red Oak





White Ash





White Oak





# Hardwood Desktop Finishes



#### Walnut





Teak



Natural Walnut







Saman





# Hardwood Resin River Desktop Finishes



## Pheasantwood - Navy Resin River





#### White Ash - Emerald Resin River





#### Natural Walnut - Emerald Resin River



Teak - Blue Resin River





# Hardwood Resin River Desktop Finishes



#### Pheasantwood - Blue Resin River