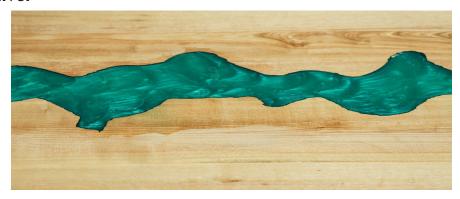

#### Hardwood Resin River Desktop Finishes

## **DESKY**

#### Pheasantwood - Navy Resin River

White Ash - Emerald Resin River

Natural Walnut - Emerald Resin River