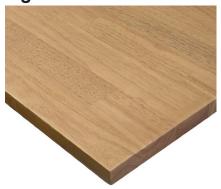

#### Rubberwood Desktop Finishes

# **DESKY**

Light Oak Rubberwood

Walnut Rubberwood

Natural Rubberwood

White Brushed Rubberwood