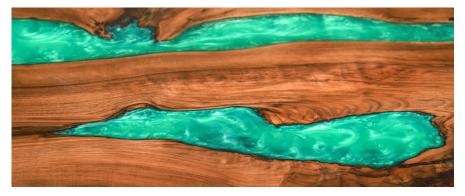

#### Hardwood Resin River Desktop Finishes

## **DESKY**

#### Pheasantwood - Navy Resin River

White Ash - Emerald Resin River

Natural Walnut - Emerald Resin River