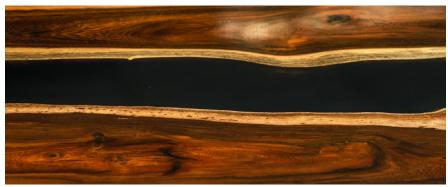

#### Hardwood Resin River Desktop Finishes

## **DESKY**

#### Pheasantwood - Navy Resin River

White Ash - Emerald Resin River

Natural Walnut - Emerald Resin River