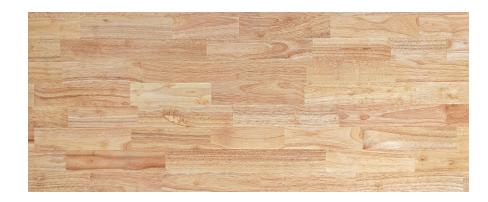

#### Rubberwood Desktop Finishes

# **DESKY**

Light Oak Rubberwood

Walnut Rubberwood

Natural Rubberwood

White Brushed Rubberwood