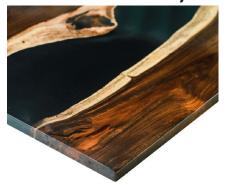

#### Hardwood Resin River Desktop Finishes

## **DESKY**

#### Pheasantwood - Navy Resin River

White Ash - Emerald Resin River

Natural Walnut - Emerald Resin River