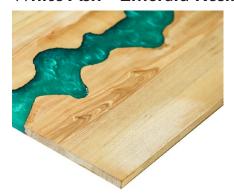

#### Hardwood Resin River Desktop Finishes

## **DESKY**

#### Pheasantwood - Navy Resin River

White Ash - Emerald Resin River

Natural Walnut - Emerald Resin River