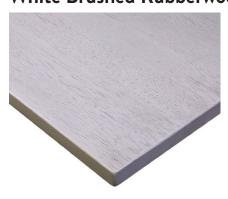

#### Rubberwood Desktop Finishes

# **DESKY**

Light Oak Rubberwood

Walnut Rubberwood

Natural Rubberwood

White Brushed Rubberwood