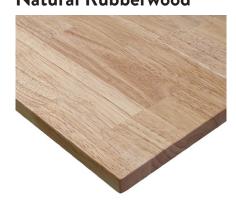

#### Rubberwood Desktop Finishes

# **DESKY**

Light Oak Rubberwood

Walnut Rubberwood

Natural Rubberwood

White Brushed Rubberwood