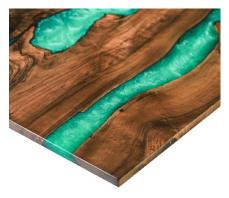

#### Hardwood Resin River Desktop Finishes

## **DESKY**

#### Pheasantwood - Navy Resin River

White Ash - Emerald Resin River

Natural Walnut - Emerald Resin River