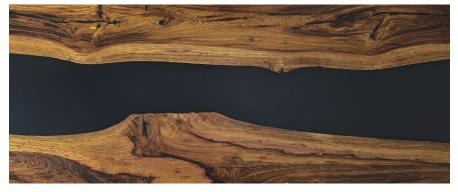

Select Beech





White Alaskan





# Ergo Edge Desktop Finishes



## Ergo White





Ergo Black





Ergo Bamboo



Ergo Dark Bamboo







# Bamboo Ergo/Straight Desktop Finishes



## Ergo Tiger Bamboo





Bamboo





Dark Bamboo





Tiger Bamboo





# Rubberwood Desktop Finishes



### Light Oak Rubberwood





#### Dark Walnut Rubberwood



#### Natural Rubberwood



#### Dark Walnut Rubberwood









## Softwood Desktop Finishes



## American Rustic Pine





Acacia



**Reclaimed Pine** 





Red Cedar





# Hardwood Desktop Finishes



#### Pheasantwood





Red Oak





White Ash





White Oak





# Hardwood Desktop Finishes



#### Walnut





Teak



Natural Walnut







Saman





# Hardwood Resin River Desktop Finishes



## Pheasantwood - Navy Resin River





#### White Ash - Emerald Resin River





#### Natural Walnut - Emerald Resin River



Teak - Blue Resin River





# Hardwood Resin River Desktop Finishes



#### Pheasantwood - Blue Resin River