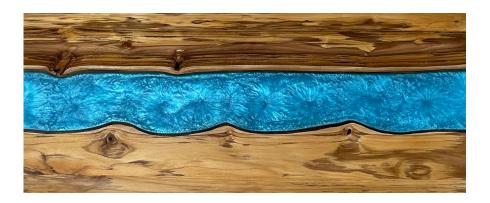

mboo



Ergo Dark Bamboo







# Bamboo Ergo/Straight Desktop Finishes



## Ergo Tiger Bamboo





Bamboo





Dark Bamboo





Tiger Bamboo





# Rubberwood Desktop Finishes



### Light Oak Rubberwood





#### Dark Walnut Rubberwood



#### Natural Rubberwood



#### Dark Walnut Rubberwood









## Softwood Desktop Finishes



## American Rustic Pine





Acacia



**Reclaimed Pine** 





Red Cedar





# Hardwood Desktop Finishes



#### Pheasantwood





Red Oak





White Ash





White Oak





# Hardwood Desktop Finishes



#### Walnut





Teak



Natural Walnut







Saman





# Hardwood Resin River Desktop Finishes



## Pheasantwood - Navy Resin River





#### White Ash - Emerald Resin River





#### Natural Walnut - Emerald Resin River



Teak - Blue Resin River





# Hardwood Resin River Desktop Finishes



#### Pheasantwood - Blue Resin River