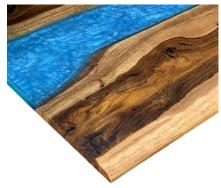

Tiger Bamboo





Bamboo





Dark Bamboo





Tiger Bamboo





# Rubberwood Desktop Finishes



### Light Oak Rubberwood





#### Dark Walnut Rubberwood



#### Natural Rubberwood



#### Dark Walnut Rubberwood









## Softwood Desktop Finishes



## American Rustic Pine





Acacia



**Reclaimed Pine** 





Red Cedar





# Hardwood Desktop Finishes



#### Pheasantwood





Red Oak





White Ash





White Oak





# Hardwood Desktop Finishes



#### Walnut





Teak



Natural Walnut







Saman





# Hardwood Resin River Desktop Finishes



## Pheasantwood - Navy Resin River





#### White Ash - Emerald Resin River





#### Natural Walnut - Emerald Resin River



Teak - Blue Resin River





# Hardwood Resin River Desktop Finishes



#### Pheasantwood - Blue Resin River