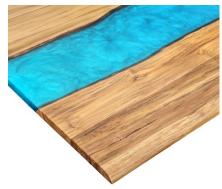

#### Walnut

Teak

Natural Walnut

Saman

#### Natural Walnut - Emerald Resin River

Teak - Blue Resin River