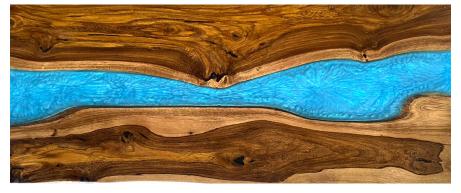

ger Bamboo





Bamboo





Dark Bamboo





Tiger Bamboo





# Rubberwood Desktop Finishes



### Light Oak Rubberwood





#### Dark Walnut Rubberwood



#### Natural Rubberwood



#### Dark Walnut Rubberwood









## Softwood Desktop Finishes



## American Rustic Pine





Acacia



**Reclaimed Pine** 





Red Cedar





# Hardwood Desktop Finishes



#### Pheasantwood





Red Oak





White Ash





White Oak





# Hardwood Desktop Finishes



#### Walnut





Teak



Natural Walnut







Saman





# Hardwood Resin River Desktop Finishes



## Pheasantwood - Navy Resin River





#### White Ash - Emerald Resin River





#### Natural Walnut - Emerald Resin River



Teak - Blue Resin River





# Hardwood Resin River Desktop Finishes



#### Pheasantwood - Blue Resin River