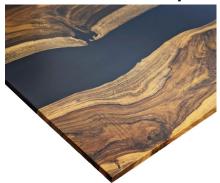

*





Select Beech





White Alaskan





# Ergo Edge Desktop Finishes



## Ergo White





Ergo Black





Ergo Bamboo



Ergo Dark Bamboo







# Bamboo Ergo/Straight Desktop Finishes



## Ergo Tiger Bamboo





Bamboo





Dark Bamboo





Tiger Bamboo





# Rubberwood Desktop Finishes



### Light Oak Rubberwood





#### Dark Walnut Rubberwood



#### Natural Rubberwood



#### Dark Walnut Rubberwood









## Softwood Desktop Finishes



## American Rustic Pine





Acacia



**Reclaimed Pine** 





Red Cedar





# Hardwood Desktop Finishes



#### Pheasantwood





Red Oak





White Ash





White Oak





# Hardwood Desktop Finishes



#### Walnut





Teak



Natural Walnut







Saman





# Hardwood Resin River Desktop Finishes



## Pheasantwood - Navy Resin River





#### White Ash - Emerald Resin River





#### Natural Walnut - Emerald Resin River



Teak - Blue Resin River





# Hardwood Resin River Desktop Finishes



#### Pheasantwood - Blue Resin River