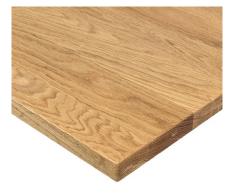

Classic Oak





# CORE MELAMINE DESKTOP FINISHES



## Prime Oak





Jarrah Legno







Sublime Teak









# CORE MELAMINE DESKTOP FINISHES



## **Curly Birch**





Select Beech





White Alaskan





# Ergo Edge Desktop Finishes



## Ergo White





Ergo Black





Ergo Bamboo



Ergo Dark Bamboo







# Bamboo Ergo/Straight Desktop Finishes



## Ergo Tiger Bamboo





Bamboo





Dark Bamboo





Tiger Bamboo





# Rubberwood Desktop Finishes



### Light Oak Rubberwood





#### Dark Walnut Rubberwood



#### Natural Rubberwood



#### Dark Walnut Rubberwood









## Softwood Desktop Finishes



## American Rustic Pine





Acacia



**Reclaimed Pine** 





Red Cedar





# Hardwood Desktop Finishes



#### Pheasantwood





Red Oak





White Ash





White Oak





# Hardwood Desktop Finishes



#### Walnut





Teak



Natural Walnut







Saman





# Hardwood Resin River Desktop Finishes



## Pheasantwood - Navy Resin River





#### White Ash - Emerald Resin River





#### Natural Walnut - Emerald Resin River



Teak - Blue Resin River





# Hardwood Resin River Desktop Finishes



#### Pheasantwood - Blue Resin River