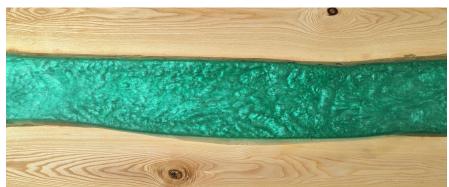

# Ergo Edge Desktop Finishes



## Ergo White





Ergo Black





Ergo Bamboo



Ergo Dark Bamboo







# Bamboo Ergo/Straight Desktop Finishes



## Ergo Tiger Bamboo





Bamboo





Dark Bamboo





Tiger Bamboo





# Rubberwood Desktop Finishes



### Light Oak Rubberwood





#### Dark Walnut Rubberwood



#### Natural Rubberwood



#### Dark Walnut Rubberwood









## Softwood Desktop Finishes



## American Rustic Pine





Acacia



**Reclaimed Pine** 





Red Cedar





# Hardwood Desktop Finishes



#### Pheasantwood





Red Oak





White Ash





White Oak





# Hardwood Desktop Finishes



#### Walnut





Teak



Natural Walnut







Saman





# Hardwood Resin River Desktop Finishes



## Pheasantwood - Navy Resin River





#### White Ash - Emerald Resin River





#### Natural Walnut - Emerald Resin River



Teak - Blue Resin River





# Hardwood Resin River Desktop Finishes



#### Pheasantwood - Blue Resin River