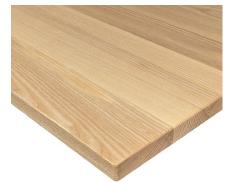

Natural Walnut





Classic Oak





# CORE MELAMINE DESKTOP FINISHES



## Prime Oak





Jarrah Legno







Sublime Teak









# CORE MELAMINE DESKTOP FINISHES



## **Curly Birch**





Select Beech





White Alaskan





# Ergo Edge Desktop Finishes



## Ergo White





Ergo Black





Ergo Bamboo



Ergo Dark Bamboo







# Bamboo Ergo/Straight Desktop Finishes



## Ergo Tiger Bamboo





Bamboo





Dark Bamboo





Tiger Bamboo





# Rubberwood Desktop Finishes



### Light Oak Rubberwood





#### Dark Walnut Rubberwood



#### Natural Rubberwood



#### Dark Walnut Rubberwood









## Softwood Desktop Finishes



## American Rustic Pine





Acacia



**Reclaimed Pine** 





Red Cedar





# Hardwood Desktop Finishes



#### Pheasantwood





Red Oak





White Ash





White Oak





# Hardwood Desktop Finishes



#### Walnut





Teak



Natural Walnut







Saman





# Hardwood Resin River Desktop Finishes



## Pheasantwood - Navy Resin River





#### White Ash - Emerald Resin River





#### Natural Walnut - Emerald Resin River



Teak - Blue Resin River





# Hardwood Resin River Desktop Finishes



#### Pheasantwood - Blue Resin River