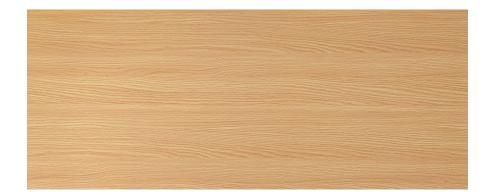

# CORE MELAMINE DESKTOP FINISHES

# DESKY

#### White





#### Black





Natural Walnut





Classic Oak





# CORE MELAMINE DESKTOP FINISHES



## Prime Oak





Jarrah Legno







Sublime Teak









# CORE MELAMINE DESKTOP FINISHES



## **Curly Birch**





Select Beech





White Alaskan





# Ergo Edge Desktop Finishes



## Ergo White





Ergo Black





Ergo Bamboo



Ergo Dark Bamboo







# Bamboo Ergo/Straight Desktop Finishes



## Ergo Tiger Bamboo





Bamboo





Dark Bamboo





Tiger Bamboo





# Rubberwood Desktop Finishes



### Light Oak Rubberwood





#### Dark Walnut Rubberwood



#### Natural Rubberwood



#### Dark Walnut Rubberwood









## Softwood Desktop Finishes



## American Rustic Pine





Acacia



**Reclaimed Pine** 





Red Cedar





# Hardwood Desktop Finishes



#### Pheasantwood





Red Oak





White Ash





White Oak





# Hardwood Desktop Finishes



#### Walnut





Teak



Natural Walnut







Saman





# Hardwood Resin River Desktop Finishes



## Pheasantwood - Navy Resin River





#### White Ash - Em