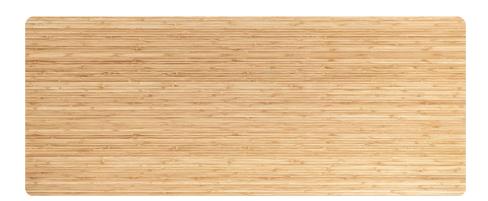

### Bamboo Ergo/Straight Desktop Finishes

## **DESKY**

Ergo Tiger Bamboo

Bamboo

Dark Bamboo

Tiger Bamboo