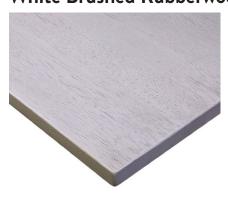

### Rubberwood Desktop Finishes

# **DESKY**

Light Oak Rubberwood

Walnut Rubberwood

Natural Rubberwood

White Brushed Rubberwood