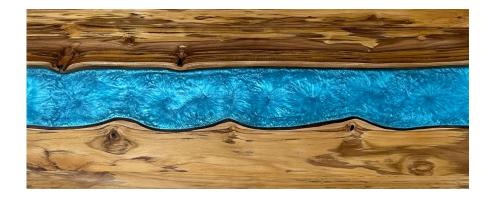

### Hardwood Resin River Desktop Finishes

# **DESKY**

#### Pheasantwood - Blue Resin River