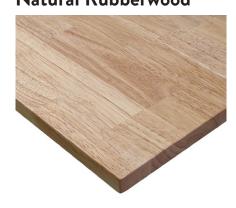

### Rubberwood Desktop Finishes

# **DESKY**

Light Oak Rubberwood

Walnut Rubberwood

Natural Rubberwood

White Brushed Rubberwood