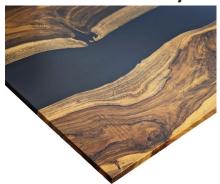

#### Hardwood Resin River Desktop Finishes

## **DESKY**

#### Pheasantwood - Navy Resin River

White Ash - Emerald Resin River

Natural Walnut - Emerald Resin River

Teak - Blue Resin River