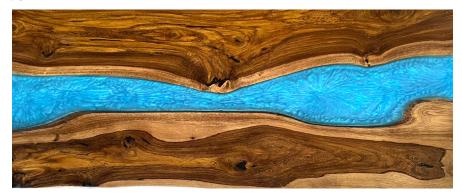

#### Hardwood Resin River Desktop Finishes

## **DESKY**

#### Pheasantwood - Navy Resin River

White Ash - Emerald Resin River

Natural Walnut - Emerald Resin River

Teak - Blue Resin River