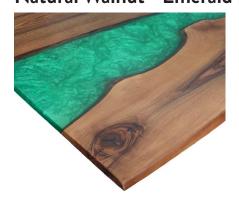

#### Hardwood Resin River Desktop Finishes

## **DESKY**

#### Pheasantwood - Navy Resin River

White Ash - Emerald Resin River

Natural Walnut - Emerald Resin River

Teak - Blue Resin River