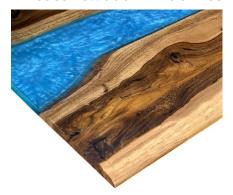

#### Hardwood Resin River Desktop Finishes

## **DESKY**

#### Pheasantwood - Navy Resin River

White Ash - Emerald Resin River

Natural Walnut - Emerald Resin River

Teak - Blue Resin River