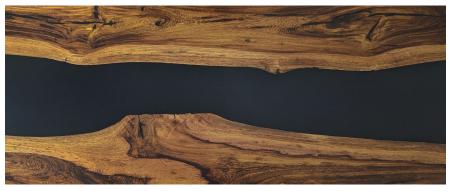

### Hardwood Resin River Desktop Finishes

# **DESKY**

#### Pheasantwood - Blue Resin River