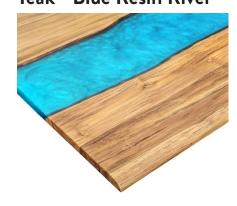

#### Hardwood Resin River Desktop Finishes

## **DESKY**

#### Pheasantwood - Navy Resin River

White Ash - Emerald Resin River

Natural Walnut - Emerald Resin River

Teak - Blue Resin River