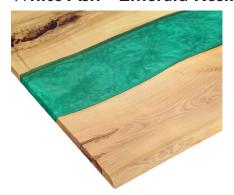

#### Hardwood Resin River Desktop Finishes

## **DESKY**

#### Pheasantwood - Navy Resin River

White Ash - Emerald Resin River

Natural Walnut - Emerald Resin River

Teak - Blue Resin River