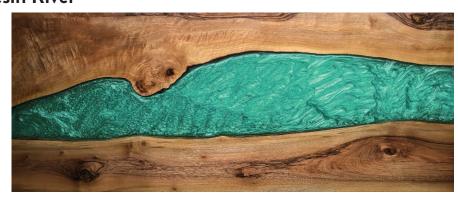

### Hardwood Resin River Desktop Finishes

# **DESKY**

#### Pheasantwood - Blue Resin River