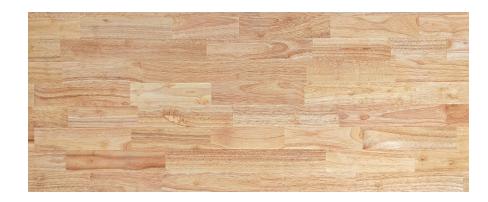

### Rubberwood Desktop Finishes

# **DESKY**

Light Oak Rubberwood

Walnut Rubberwood

Natural Rubberwood

White Brushed Rubberwood