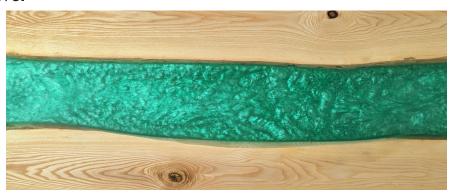

#### Hardwood Resin River Desktop Finishes

## **DESKY**

#### Pheasantwood - Navy Resin River

White Ash - Emerald Resin River

Natural Walnut - Emerald Resin River

Teak - Blue Resin River